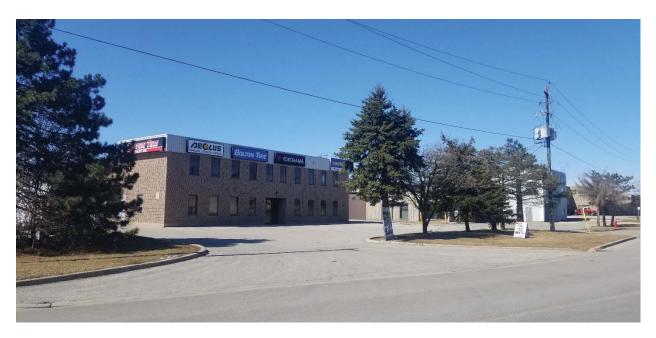

At the time of Site Reconnaissance, the Site was observed to comprise a four-lane roadway that was paved with asphalt within the travelled portion of the right-of-way. Gravel shoulders and vegetated roadside ditches and swales generally existed on both the east and west sides of the road. Properties adjacent to the Site were primarily observed to consist of multiple gas stations, autobody shops / car dealerships, commercial trucking terminals, retail stores and restaurants. Stormwater ponds with associated multi-use paths existed within the Phase I Study Area, as well as a CP Rail corridor which was observed near the northern portion of the Phase I Study Area. To a lesser extent, some institutional and community properties including churches, schools and education centers were observed, as well as parkland, and some residential and agricultural properties near the east limits of the Phase I Study Area.