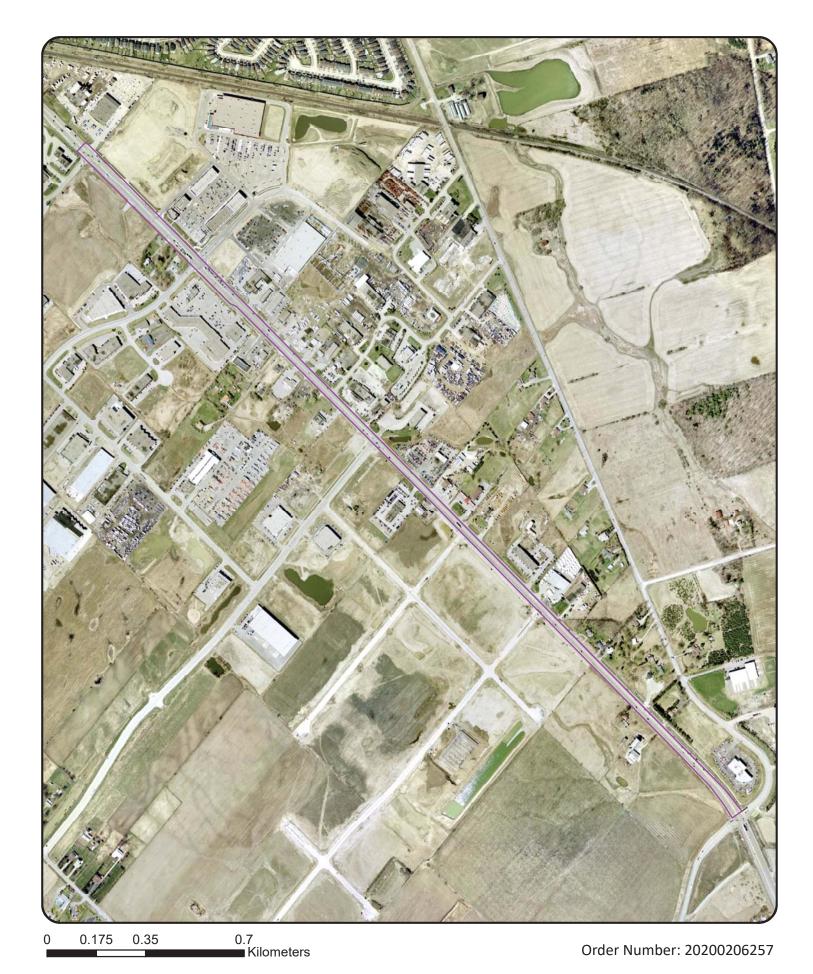

## 2 SITE DESCRIPTION

The approximate 2.4 km section of Highway 50 that comprises the Site extends between Mayfield Road and Healey Road in a northerly direction. The approximate project limits of the Site and the surrounding land uses are presented on Drawings 28262-2 and 28262-3.

At the time of the Site Reconnaissance, the Site was asphalt paved within the travelled portion of the ROW, with narrow gravel shoulders and grass, weeds and shrubs in the adjacent ditches and swales. The Phase I Study Area generally consisted of commercial and industrial use properties along the Highway 50 ROW with agricultural lands generally neighboring the commercial and industrial properties beyond the Phase I Study Area. A double track rail line operated and owned by Canadian Pacific (CP) Rail was observed to the north of the Site and the northern portion of the Phase I Study Area.