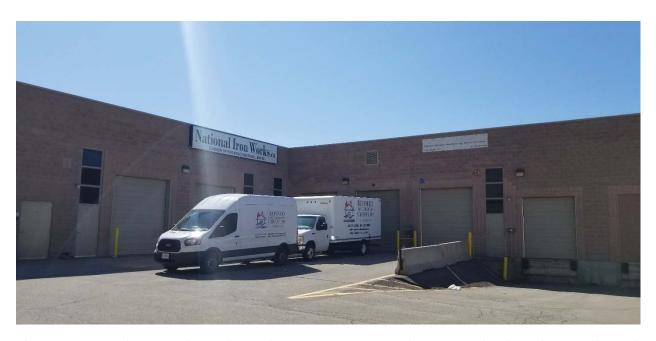

At the time of Site Reconnaissance, the Site was observed to comprise a four-lane roadway that was paved with asphalt within the travelled portion of the right-of-way. Gravel shoulders and vegetated roadside ditches and swales generally existed on both the east and west sides of the road. Properties adjacent to the Site were primarily observed to consist of multiple gas stations, autobody shops / car dealerships, commercial trucking terminals, retail stores and restaurants. Stormwater ponds with associated multi-use paths existed within the Phase I Study Area, as well as a CP Rail corridor which was observed near the northern portion of the Phase I Study Area. To a lesser extent, some institutional and community properties including churches, schools and education centers were observed, as well as parkland, and some residential and agricultural properties near the east limits of the Phase I Study Area.