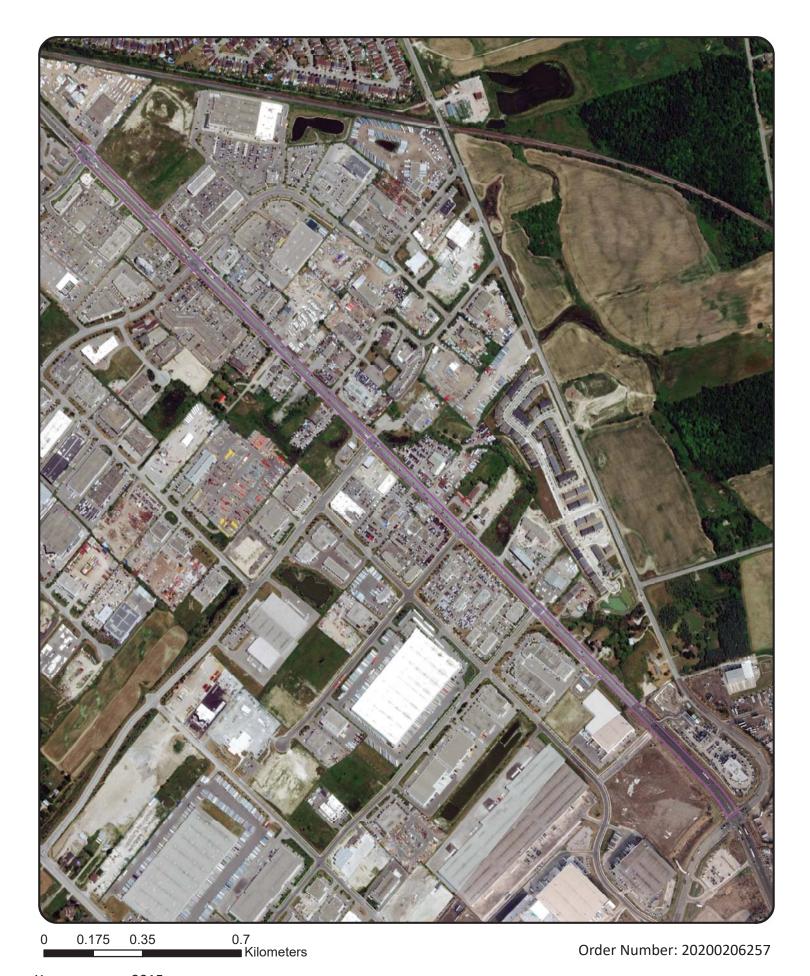

At the time of Site Reconnaissance, the Site was observed to comprise a four-lane roadway that was paved with asphalt within the travelled portion of the right-of-way. Gravel shoulders and vegetated roadside ditches and swales generally existed on both the east and west sides of the road. Properties adjacent to the Site were primarily observed to consist of multiple gas stations, autobody shops / car dealerships, commercial trucking terminals, retail stores and restaurants. Stormwater ponds with associated multi-use paths existed within the Phase I Study Area, as well as a CP Rail corridor which was observed near the northern portion of the Phase I Study Area. To a lesser extent, some institutional and community properties including churches, schools and education centers were observed, as well as parkland, and some residential and agricultural properties near the east limits of the Phase I Study Area.

At the time of the Site Reconnaissance, the Site was asphalt paved within the travelled portion of the ROW, with narrow gravel shoulders and grass, weeds and shrubs in the adjacent ditches and swales. The Phase I Study Area generally consisted of commercial and industrial use properties along the Highway 50 ROW with agricultural lands generally neighboring the commercial and industrial properties beyond the Phase I Study Area. A double track rail line operated and owned by Canadian Pacific (CP) Rail was observed to the north of the Site and the northern portion of the Phase I Study Area.