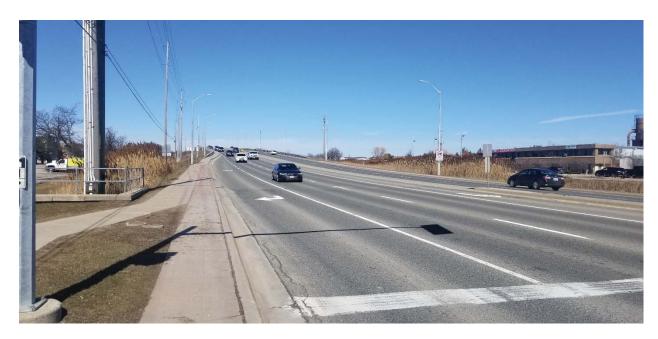

At the time of the Site Reconnaissance, the Site was asphalt paved within the travelled portion of the ROW, with narrow gravel shoulders and grass, weeds and shrubs in the adjacent ditches and swales. The Phase I Study Area generally consisted of commercial and industrial use properties along the Highway 50 ROW with agricultural lands generally neighboring the commercial and industrial properties beyond the Phase I Study Area. A double track rail line operated and owned by Canadian Pacific (CP) Rail was observed to the north of the Site and the northern portion of the Phase I Study Area.