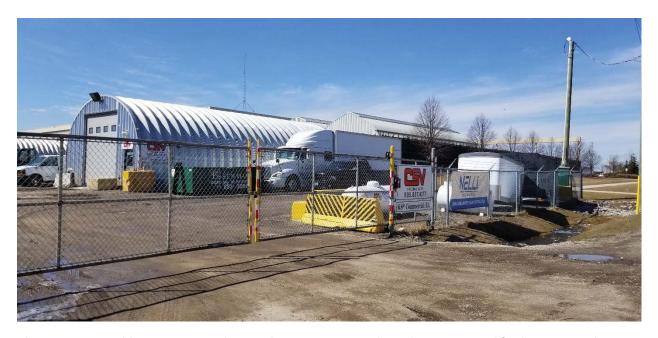

At the time of Site Reconnaissance, the Site was observed to comprise a four-lane roadway that was paved with asphalt within the travelled portion of the right-of-way. Gravel shoulders and vegetated roadside ditches and swales generally existed on both the east and west sides of the road. Properties adjacent to the Site were primarily observed to consist of multiple gas stations, autobody shops / car dealerships, commercial trucking terminals, retail stores and restaurants. Stormwater ponds with associated multi-use paths existed within the Phase I Study Area, as well as a CP Rail corridor which was observed near the northern portion of the Phase I Study Area. To a lesser extent, some institutional and community properties including churches, schools and education centers were observed, as well as parkland, and some residential and agricultural properties near the east limits of the Phase I Study Area.