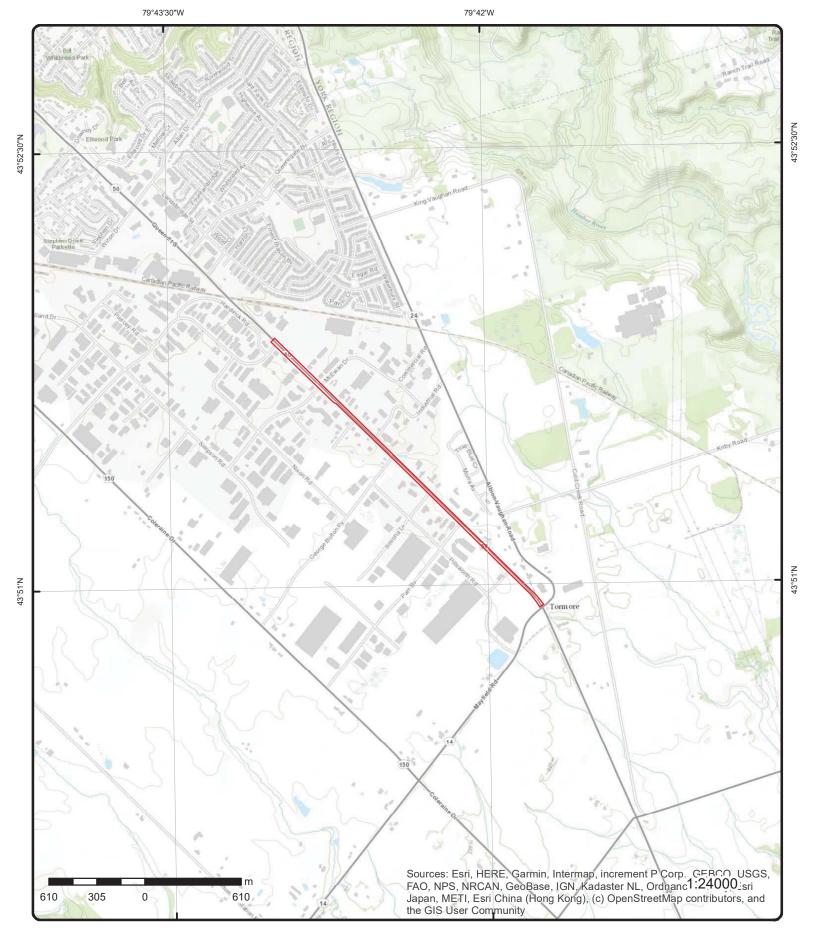

The Site consists of an approximate 2.4 kilometre (km) section of the Highway 50 right-of-way (ROW) that extends between Mayfield Road and Healey Road. A recent condition assessment of the drainage infrastructure along the Site has identified the need for the rehabilitation of 17 entrance culverts (and crossings) on the east and west sides of Highway 50 within the Site limits.

## 2 SITE DESCRIPTION

The approximate 2.4 km section of Highway 50 that comprises the Site extends between Mayfield Road and Healey Road in a northerly direction. The approximate project limits of the Site and the surrounding land uses are presented on Drawings 28262-2 and 28262-3.