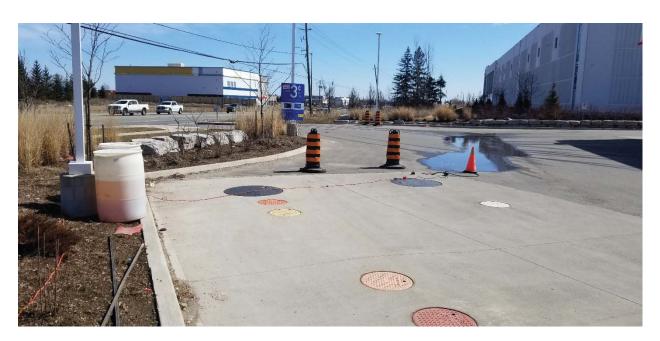

a large pad transformer and possible generator were observed.



**Photo 31**: A corrugated steel culvert was observed at the entrance to 12275 Highway 50, where an RV sales and servicing center was located. The drainage ditch shown flows to the south on the east side of Highway 50.



**Photo 32**: Highway 50 at Parr Boulevard facing to the north. Several car dealerships and service centers are visible and located on the west side of Highway 50 adjacent to the Site.



**Photo 33**: Enterprise Rent-a-Car was located at 12393 Highway 50. The property was historically used as a gas station and auto repair garage.



**Photo 34**: A Shell Gas Station was located at 12182 Highway 50. Several fuel storage tanks were reported for the property. The gas station is located adjacent to the Site.



**Photo 35**: While completing reconnaissance at the Shell Gas Station, two drums were noted at the north east corner of the property adjacent to the fuel storage tanks and the Site. The drums appear to be filled with a dyed fuel. It was also noted that a small pump was inserted into an observation well around the fuel storage tanks and was discharging water directly into a neighboring catch basin in the parking lot. The drums, pump and discharge water are visible in the photo.



**Photo 36**: A commercial trucking yard was located at 11339 Albion Vaughan Road. Diesel storage tanks were observed on the property and advertisements for lubrications and truck servicing were noted. A large number of commercial trucks, trailers and containers were observed on the site.



**Photo 37**: Natio