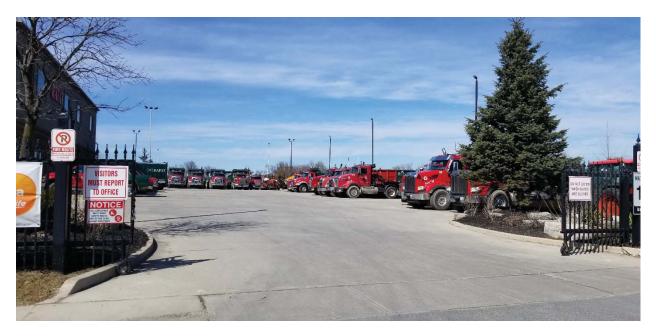

At the time of Site Reconnaissance, the Site was observed to comprise a four-lane roadway that was paved with asphalt within the travelled portion of the right-of-way. Gravel shoulders and vegetated roadside ditches and swales generally existed on both the east and west sides of the road. Properties adjacent to the Site were primarily observed to consist of multiple gas stations, autobody shops / car dealerships, commercial trucking terminals, retail stores and restaurants. Stormwater ponds with associated multi-use paths existed within the Phase I Study Area, as well as a CP Rail corridor which was observed near the northern portion of the Phase I Study Area. To a lesser extent, some institutional and community properties including churches, schools and education centers were observed, as well as parkland, and some residential and agricultural properties near the east limits of the Phase I Study Area.