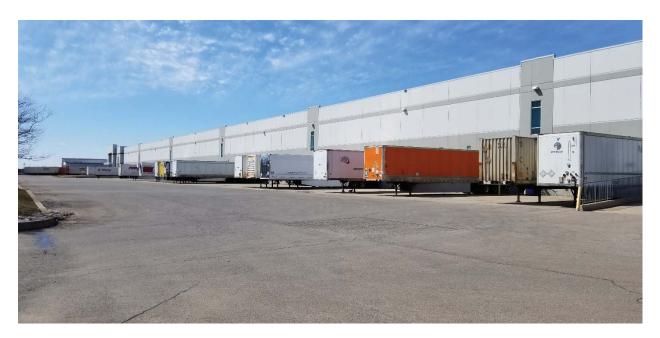

At the time of Site Reconnaissance, the Site was observed to comprise a four-lane roadway that was paved with asphalt within the travelled portion of the right-of-way. Gravel shoulders and vegetated roadside ditches and swales generally existed on both the east and west sides of the road. Properties adjacent to the Site were primarily observed to consist of multiple gas stations, autobody shops / car dealerships, commercial trucking terminals, retail stores and restaurants. Stormwater ponds with associated multi-use paths existed within the Phase I Study Area, as well as a CP Rail corridor which was observed near the northern portion of the Phase I Study Area. To a lesser extent, some institutional and community properties including churches, schools and education centers were observed, as well as parkland, and some residential and agricultural properties near the east limits of the Phase I Study Area.