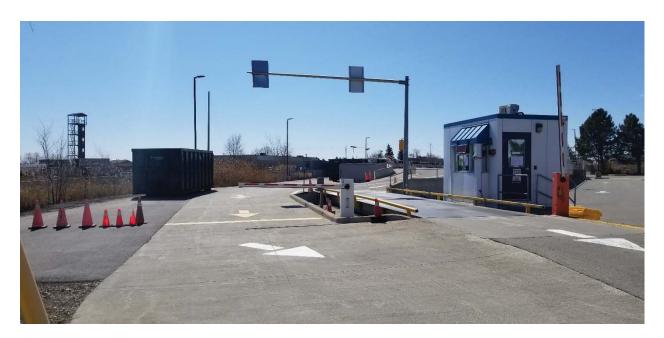

At the time of the Site Reconnaissance, the Site was asphalt paved within the travelled portion of the ROW, with narrow gravel shoulders and grass, weeds and shrubs in the adjacent ditches and swales. The Phase I Study Area generally consisted of commercial and industrial use properties along the Highway 50 ROW with agricultural lands generally neighboring the commercial and industrial properties beyond the Phase I Study Area. A double track rail line operated and owned by Canadian Pacific (CP) Rail was observed to the north of the Site and the northern portion of the Phase I Study Area.