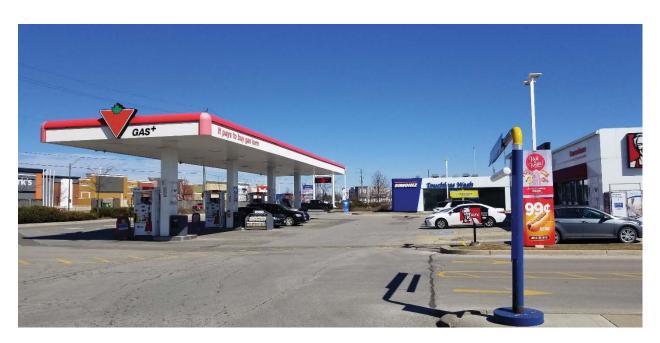

At the time of Site Reconnaissance, the Site was observed to comprise a four-lane roadway that was paved with asphalt within the travelled portion of the right-of-way. Gravel shoulders and vegetated roadside ditches and swales generally existed on both the east and west sides of the road. Properties adjacent to the Site were primarily observed to consist of multiple gas stations, autobody shops / car dealerships, commercial trucking terminals, retail stores and restaurants. Stormwater ponds with associated multi-use paths existed within the Phase I Study Area, as well as a CP Rail corridor which was observed near the northern portion of the Phase I Study Area. To a lesser extent, some institutional and community properties including churches, schools and education centers were observed, as well as parkland, and some residential and agricultural properties near the east limits of the Phase I Study Area.