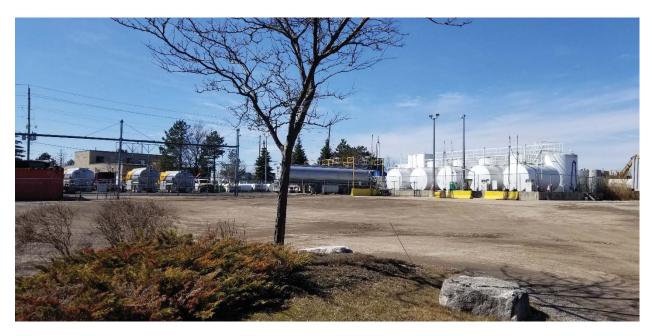

At the time of Site Reconnaissance, the Site was observed to comprise a four-lane roadway that was paved with asphalt within the travelled portion of the right-of-way. Gravel shoulders and vegetated roadside ditches and swales generally existed on both the east and west sides of the road. Properties adjacent to the Site were primarily observed to consist of multiple gas stations, autobody shops / car dealerships, commercial trucking terminals, retail stores and restaurants. Stormwater ponds with associated multi-use paths existed within the Phase I Study Area, as well as a CP Rail corridor which was observed near the northern portion of the Phase I Study Area. To a lesser extent, some institutional and community properties including churches, schools and education centers were observed, as well as parkland, and some residential and agricultural properties near the east limits of the Phase I Study Area.