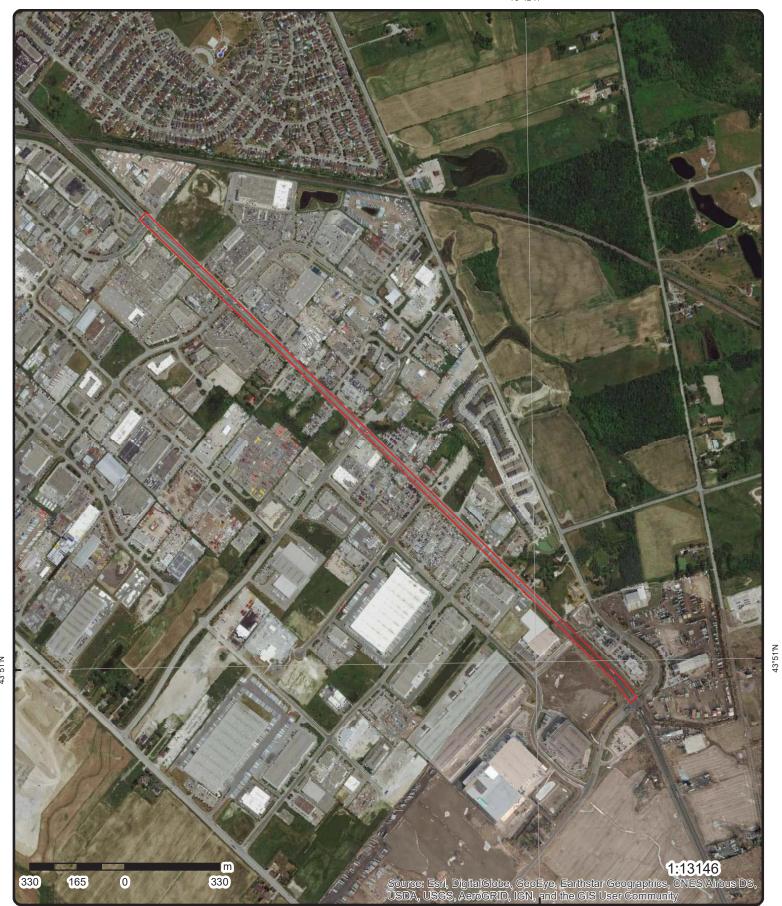

## 2 SITE DESCRIPTION

The approximate 2.4 km section of Highway 50 that comprises the Site extends between Mayfield Road and Healey Road in a northerly direction. The approximate project limits of the Site and the surrounding land uses are presented on Drawings 28262-2 and 28262-3.

At the time of the Site Reconnaissance, the Site was asphalt paved within the travelled portion of the ROW, with narrow gravel shoulders and grass, weeds and shrubs in the adjacent ditches and swales. The Phase I Study Area generally consisted of commercial and industrial use properties along the Highway 50 ROW with agricultural lands generally neighboring the commercial and industrial properties beyond the Phase I Study Area. A double track rail line operated and owned by Canadian Pacific (CP) Rail was observed to the north of the Site and the northern portion of the Phase I Study Area.