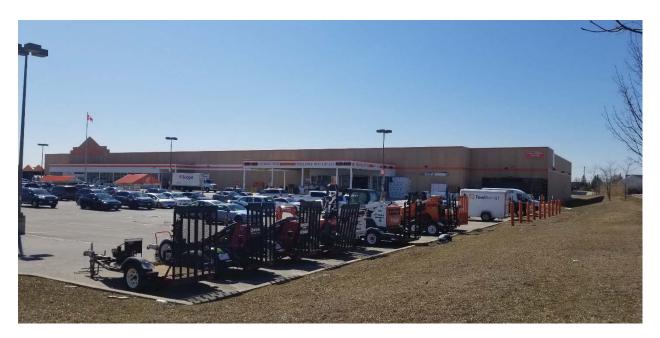

At the time of Site Reconnaissance, the Site was observed to comprise a four-lane roadway that was paved with asphalt within the travelled portion of the right-of-way. Gravel shoulders and vegetated roadside ditches and swales generally existed on both the east and west sides of the road. Properties adjacent to the Site were primarily observed to consist of multiple gas stations, autobody shops / car dealerships, commercial trucking terminals, retail stores and restaurants. Stormwater ponds with associated multi-use paths existed within the Phase I Study Area, as well as a CP Rail corridor which was observed near the northern portion of the Phase I Study Area. To a lesser extent, some institutional and community properties including churches, schools and education centers were observed, as well as parkland, and some residential and agricultural properties near the east limits of the Phase I Study Area.