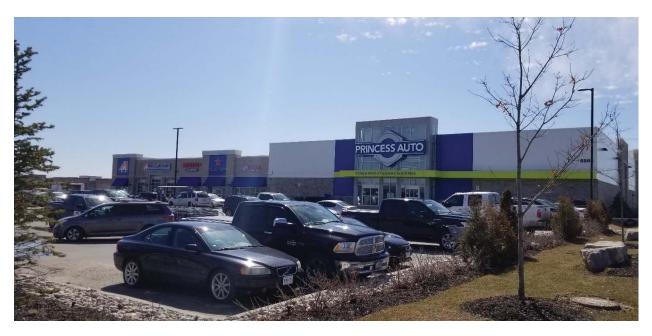

At the time of Site Reconnaissance, the Site was observed to comprise a four-lane roadway that was paved with asphalt within the travelled portion of the right-of-way. Gravel shoulders and vegetated roadside ditches and swales generally existed on both the east and west sides of the road. Properties adjacent to the Site were primarily observed to consist of multiple gas stations, autobody shops / car dealerships, commercial trucking terminals, retail stores and restaurants. Stormwater ponds with associated multi-use paths existed within the Phase I Study Area, as well as a CP Rail corridor which was observed near the northern portion of the Phase I Study Area. To a lesser extent, some institutional and community properties including churches, schools and education centers were observed, as well as parkland, and some residential and agricultural properties near the east limits of the Phase I Study Area.