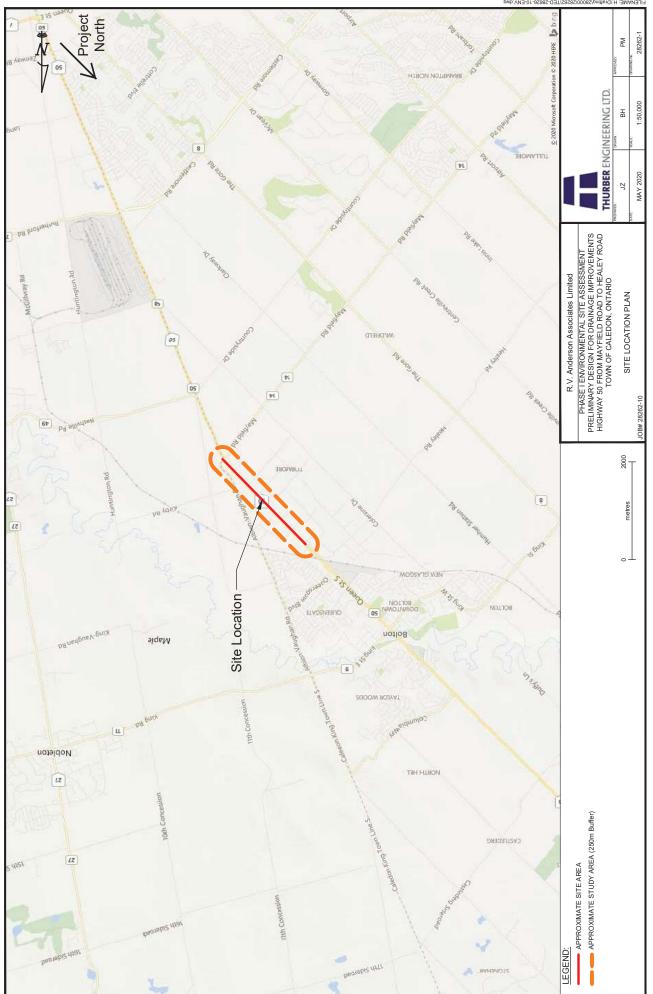

The "Site" consists of an approximate 2.4 kilometre (km) section of the Highway 50 right-of-way (ROW) that extends between Mayfield Road and Healey Road. A recent condition assessment of the drainage infrastructure along the Site has identified the need for rehabilitation of 17 entrance culverts (and crossings) on the east and west sides of Highway 50 within the Site limits.

The Site consists of an approximate 2.4 kilometre (km) section of the Highway 50 right-of-way (ROW) that extends between Mayfield Road and Healey Road. A recent condition assessment of the drainage infrastructure along the Site has identified the need for the rehabilitation of 17 entrance culverts (and crossings) on the east and west sides of Highway 50 within the Site limits.

The location and approximate limits of the Site are shown on Drawing 28262-1 and Drawing 28262-2.

The Study Area for the Phase I ESA was considered to include surrounding properties within a 250 m buffer from the Site alignment.