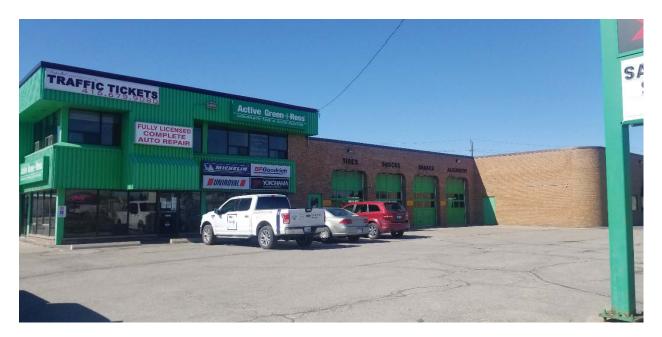

At the time of Site Reconnaissance, the Site was observed to comprise a four-lane roadway that was paved with asphalt within the travelled portion of the right-of-way. Gravel shoulders and vegetated roadside ditches and swales generally existed on both the east and west sides of the road. Properties adjacent to the Site were primarily observed to consist of multiple gas stations, autobody shops / car dealerships, commercial trucking terminals, retail stores and restaurants. Stormwater ponds with associated multi-use paths existed within the Phase I Study Area, as well as a CP Rail corridor which was observed near the northern portion of the Phase I Study Area. To a lesser extent, some institutional and community properties including churches, schools and education centers were observed, as well as parkland, and some residential and agricultural properties near the east limits of the Phase I Study Area.