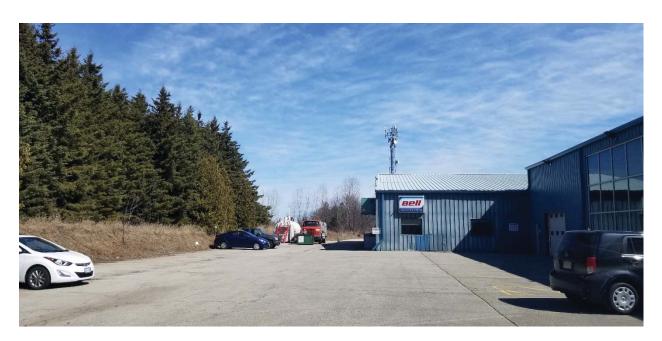

jacent to the Site.



**Photo 35**: While completing reconnaissance at the Shell Gas Station, two drums were noted at the north east corner of the property adjacent to the fuel storage tanks and the Site. The drums appear to be filled with a dyed fuel. It was also noted that a small pump was inserted into an observation well around the fuel storage tanks and was discharging water directly into a neighboring catch basin in the parking lot. The drums, pump and discharge water are visible in the photo.



**Photo 36**: A commercial trucking yard was located at 11339 Albion Vaughan Road. Diesel storage tanks were observed on the property and advertisements for lubrications and truck servicing were noted. A large number of commercial trucks, trailers and containers were observed on the site.



**Photo 37**: National Helicopters was located at 11339 Albion Vaughan Road. Two fuel storage tanks were observed on the property as well as fuel transfer trucks. Signs for helicopter servicing and garage doors were noted at the location.



Photo 38: Toyota and Hyundai car dealerships and servicing centers were located at 12050 and 12080 Albion Vaughan Road. Automotive repairs and parking and storage of many vehicles were noted. The properties are adjacent to the southern portion of the Site.