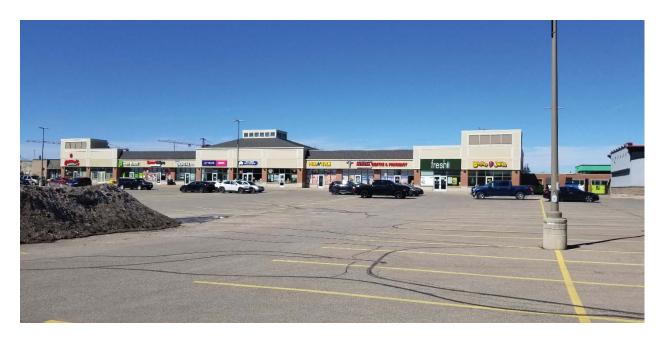

At the time of Site Reconnaissance, the Site was observed to comprise a four-lane roadway that was paved with asphalt within the travelled portion of the right-of-way. Gravel shoulders and vegetated roadside ditches and swales generally existed on both the east and west sides of the road. Properties adjacent to the Site were primarily observed to consist of multiple gas stations, autobody shops / car dealerships, commercial trucking terminals, retail stores and restaurants. Stormwater ponds with associated multi-use paths existed within the Phase I Study Area, as well as a CP Rail corridor which was observed near the northern portion of the Phase I Study Area. To a lesser extent, some institutional and community properties including churches, schools and education centers were observed, as well as parkland, and some residential and agricultural properties near the east limits of the Phase I Study Area.