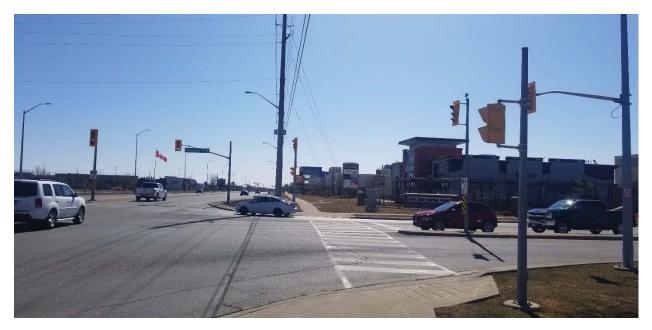

At the time of the Site Reconnaissance, the Site was asphalt paved within the travelled portion of the ROW, with narrow gravel shoulders and grass, weeds and shrubs in the adjacent ditches and swales. The Phase I Study Area generally consisted of commercial and industrial use properties along the Highway 50 ROW with agricultural lands generally neighboring the commercial and industrial properties beyond the Phase I Study Area. A double track rail line operated and owned by Canadian Pacific (CP) Rail was observed to the north of the Site and the northern portion of the Phase I Study Area.

At the time of Site Reconnaissance, the Site was observed to comprise a four-lane roadway that was paved with asphalt within the travelled portion of the right-of-way. Gravel shoulders and vegetated roadside ditches and swales generally existed on both the east and west sides of the road. Properties adjacent to the Site were primarily observed to consist of multiple gas stations, autobody shops / car dealerships, commercial trucking terminals, retail stores and restaurants. Stormwater ponds with associated multi-use paths existed within the Phase I Study Area, as well as a CP Rail corridor which was observed near the northern portion of the Phase I Study Area. To a lesser extent, some institutional and community properties including churches, schools and education centers were observed, as well as parkland, and some residential and agricultural properties near the east limits of the Phase I Study Area.