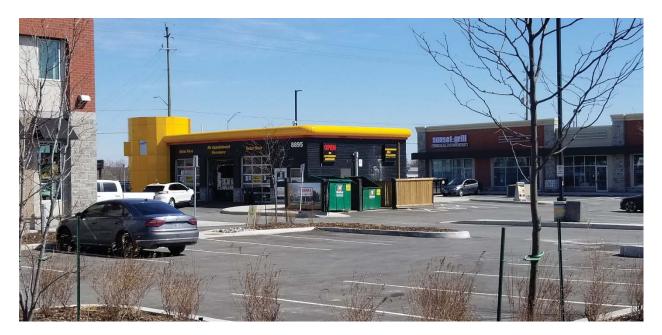

At the time of Site Reconnaissance, the Site was observed to comprise a four-lane roadway that was paved with asphalt within the travelled portion of the right-of-way. Gravel shoulders and vegetated roadside ditches and swales generally existed on both the east and west sides of the road. Properties adjacent to the Site were primarily observed to consist of multiple gas stations, autobody shops / car dealerships, commercial trucking terminals, retail stores and restaurants. Stormwater ponds with associated multi-use paths existed within the Phase I Study Area, as well as a CP Rail corridor which was observed near the northern portion of the Phase I Study Area. To a lesser extent, some institutional and community properties including churches, schools and education centers were observed, as well as parkland, and some residential and agricultural properties near the east limits of the Phase I Study Area.