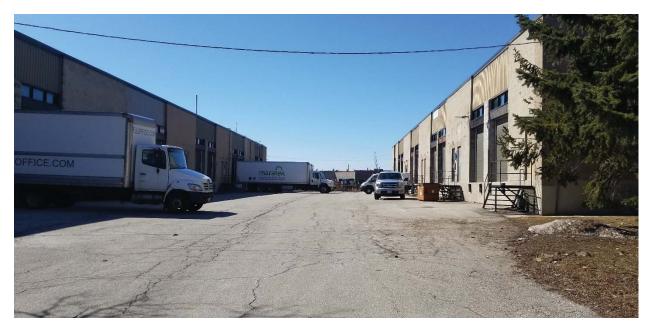

At the time of Site Reconnaissance, the Site was observed to comprise a four-lane roadway that was paved with asphalt within the travelled portion of the right-of-way. Gravel shoulders and vegetated roadside ditches and swales generally existed on both the east and west sides of the road. Properties adjacent to the Site were primarily observed to consist of multiple gas stations, autobody shops / car dealerships, commercial trucking terminals, retail stores and restaurants. Stormwater ponds with associated multi-use paths existed within the Phase I Study Area, as well as a CP Rail corridor which was observed near the northern portion of the Phase I Study Area. To a lesser extent, some institutional and community properties including churches, schools and education centers were observed, as well as parkland, and some residential and agricultural properties near the east limits of the Phase I Study Area.