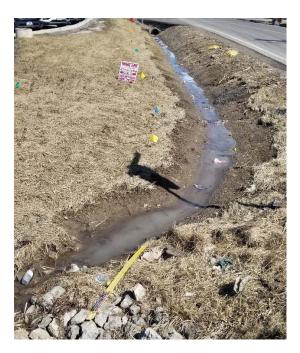

tes. Several large pieces of construction machinery were observed on the property as well as many commercial trucks. A servicing garage is also shown in the photo.



**Photo 21**: Armstrong Propane Limited was observed at 50 Commercial Road. This location appears to be at or past the limits of the Study Area and was not noted on the City Directory or Database Search. Multiple above ground fuel storage tanks were observed along with multiple commercial tanker trucks.



**Photo 22**: Bolton Community Recycling Centre was located at 109 Industrial Road. This facility included a hazardous waste depot and large waste receptacles for garbage and recycling. Evolve Lifestyle was also observed to be located at the facility, which produces printing and screening for clothing marketing materials.



**Photo 23**: A drainage ditch located at the intersection of Industrial Road and Highway 50 at the north east corner of the intersection. The drainage ditch meanders from properties to the north east past the highly industrial areas (Armstrong fuels and hazardous waste depot) towards the Site. A spill was also reported at this location which impacted the drainage ditch.



**Photo 24**: A car dealership and automotive garage located at 12525 Highway 50. The neighboring property to the north 12543 Highway contains an autobody repair shop and vehicle fluid change shop. Both properties are located adjacent to the Site.



**Photo 25**: An Esso gas station is located at 12476 Highway 50 at the north west corner of the Highway 50 and George Bolton Parkway intersection.



**Photo 26**: Princ