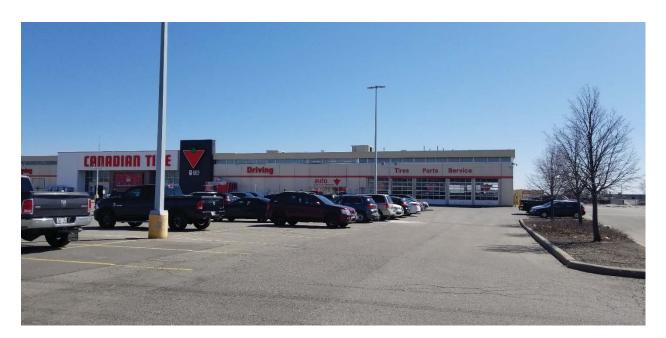

At the time of Site Reconnaissance, the Site was observed to comprise a four-lane roadway that was paved with asphalt within the travelled portion of the right-of-way. Gravel shoulders and vegetated roadside ditches and swales generally existed on both the east and west sides of the road. Properties adjacent to the Site were primarily observed to consist of multiple gas stations, autobody shops / car dealerships, commercial trucking terminals, retail stores and restaurants. Stormwater ponds with associated multi-use paths existed within the Phase I Study Area, as well as a CP Rail corridor which was observed near the northern portion of the Phase I Study Area. To a lesser extent, some institutional and community properties including churches, schools and education centers were observed, as well as parkland, and some residential and agricultural properties near the east limits of the Phase I Study Area.