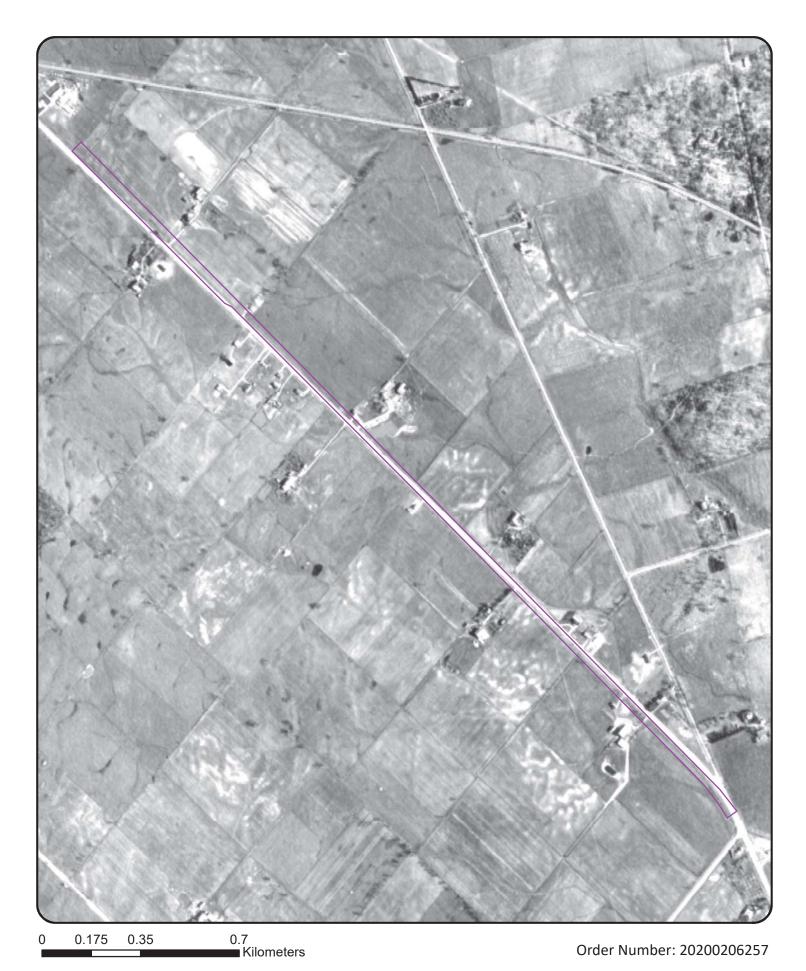

The location and approximate limits of the Site are shown on Drawing 28262-1 and Drawing 28262-2.

The Study Area for the Phase I ESA was considered to include surrounding properties within a 250 m buffer from the Site alignment.

## 2 SITE DESCRIPTION

The approximate 2.4 km section of Highway 50 that comprises the Site extends between Mayfield Road and Healey Road in a northerly direction. The approximate project limits of the Site and the surrounding land uses are presented on Drawings 28262-2 and 28262-3.