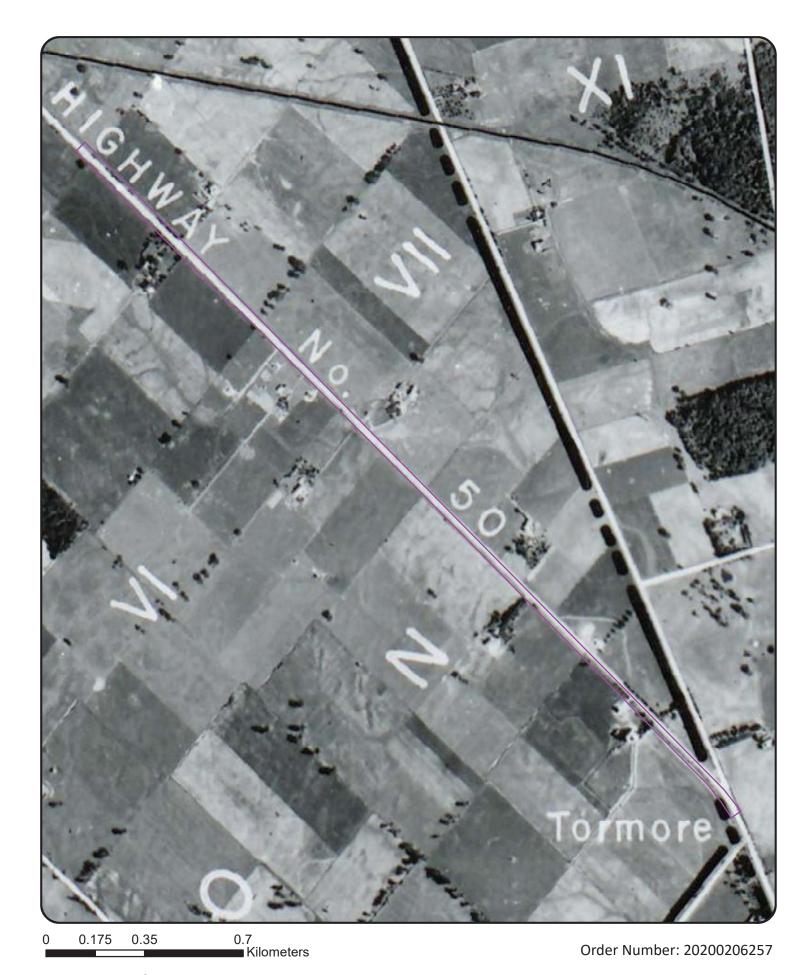

The Site consists of an approximate 2.4 kilometre (km) section of the Highway 50 right-of-way (ROW) that extends between Mayfield Road and Healey Road. A recent condition assessment of the drainage infrastructure along the Site has identified the need for the rehabilitation of 17 entrance culverts (and crossings) on the east and west sides of Highway 50 within the Site limits.

The location and approximate limits of the Site are shown on Drawing 28262-1 and Drawing 28262-2.

The Study Area for the Phase I ESA was considered to include surrounding properties within a 250 m buffer from the Site alignment.

## 2 SITE DESCRIPTION

The approximate 2.4 km section of Highway 50 that comprises the Site extends between Mayfield Road and Healey Road in a northerly direction. The approximate project limits of the Site and the surrounding land uses are presented on Drawings 28262-2 and 28262-3.