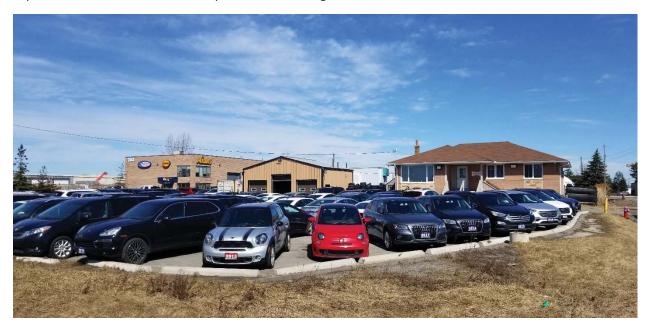

At the time of Site Reconnaissance, the Site was observed to comprise a four-lane roadway that was paved with asphalt within the travelled portion of the right-of-way. Gravel shoulders and vegetated roadside ditches and swales generally existed on both the east and west sides of the road. Properties adjacent to the Site were primarily observed to consist of multiple gas stations, autobody shops / car dealerships, commercial trucking terminals, retail stores and restaurants. Stormwater ponds with associated multi-use paths existed within the Phase I Study Area, as well as a CP Rail corridor which was observed near the northern portion of the Phase I Study Area. To a lesser extent, some institutional and community properties including churches, schools and education centers were observed, as well as parkland, and some residential and agricultural properties near the east limits of the Phase I Study Area.