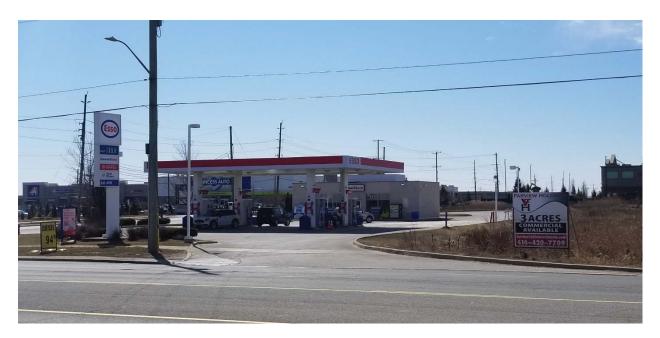

At the time of Site Reconnaissance, the Site was observed to comprise a four-lane roadway that was paved with asphalt within the travelled portion of the right-of-way. Gravel shoulders and vegetated roadside ditches and swales generally existed on both the east and west sides of the road. Properties adjacent to the Site were primarily observed to consist of multiple gas stations, autobody shops / car dealerships, commercial trucking terminals, retail stores and restaurants. Stormwater ponds with associated multi-use paths existed within the Phase I Study Area, as well as a CP Rail corridor which was observed near the northern portion of the Phase I Study Area. To a lesser extent, some institutional and community properties including churches, schools and education centers were observed, as well as parkland, and some residential and agricultural properties near the east limits of the Phase I Study Area.