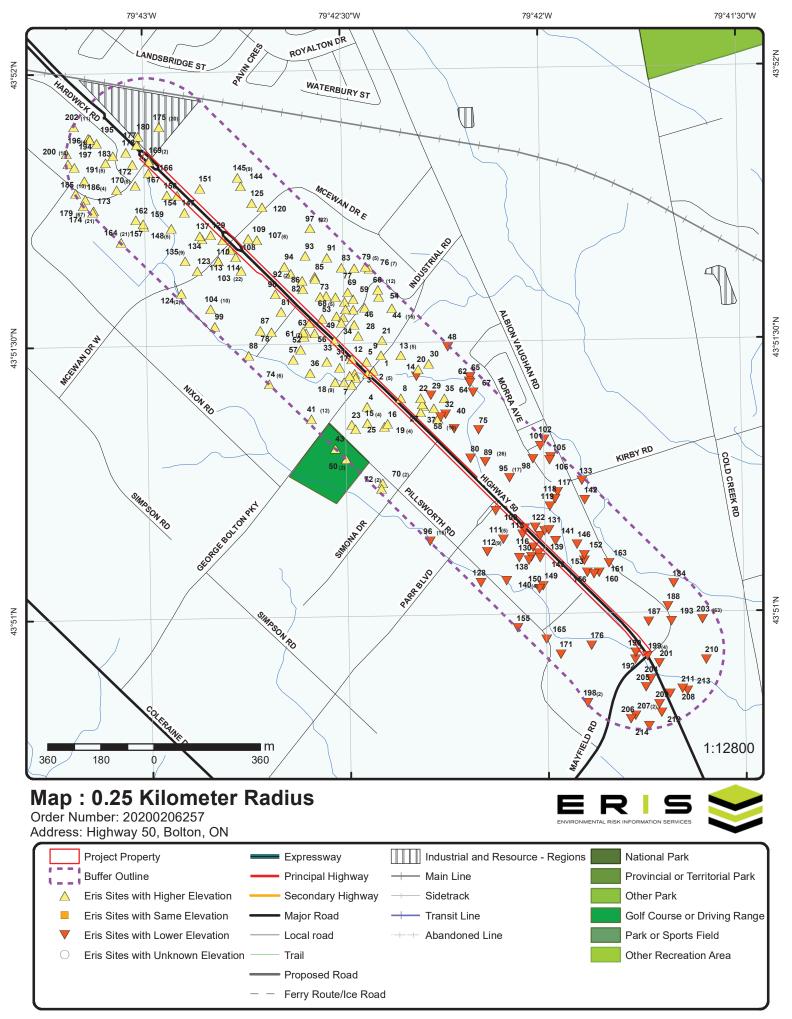

The Contamination Soil Assessment was carried out through the completion of a Phase I Environmental Site Assessment (ESA) to identify evidence of actual and/or potential contamination at the Site and at adjacent properties within the Phase I Study Area which may pose implications on the management of materials generated during the proposed construction works. The Study Area for the Phase I ESA was considered to include surrounding properties within a 250 m buffer from the Site alignment.

Based on a review and evaluation of information obtained for the Phase I ESA, potential sources of contamination were identified at 75 locations on the Site alignment and within the Phase I Study Area. The historical and current contributors to potential sources of contamination at the Site generally involved the on-site presence of fill materials, typical vehicle spills within roadways and parking lots and the application of de-icing salts for the purposes of traffic and pedestrian safety.

A total of 74 potential sources of contamination were identified within the surrounding area that may have the potential for migration of contaminants onto the Site. The potential sources included gas stations; car dealerships and service garages; vehicle repair / autobody shops; vehicle storage/parking; car washes; underground and aboveground fuel storage tanks; transformers; printing and paint shops; various spills; multiple waste generators; lumber suppliers / factory / mills with potential wood preservation; chemical suppliers; testing laboratories; maintenance operations (equipment / vehicles); and the manufacturing of various products.

The location and approximate limits of the Site are shown on Drawing 28262-1 and Drawing 28262-2.

The Study Area for the Phase I ESA was considered to include surrounding properties within a 250 m buffer from the Site alignment.