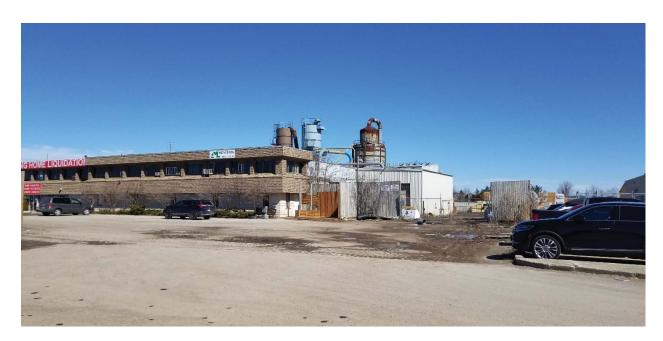

At the time of Site Reconnaissance, the Site was observed to comprise a four-lane roadway that was paved with asphalt within the travelled portion of the right-of-way. Gravel shoulders and vegetated roadside ditches and swales generally existed on both the east and west sides of the road. Properties adjacent to the Site were primarily observed to consist of multiple gas stations, autobody shops / car dealerships, commercial trucking terminals, retail stores and restaurants. Stormwater ponds with associated multi-use paths existed within the Phase I Study Area, as well as a CP Rail corridor which was observed near the northern portion of the Phase I Study Area. To a lesser extent, some institutional and community properties including churches, schools and education centers were observed, as well as parkland, and some residential and agricultural properties near the east limits of the Phase I Study Area.