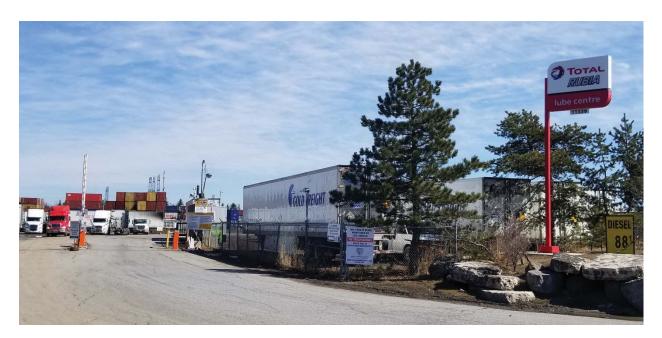

**: Enterprise Rent-a-Car was located at 12393 Highway 50. The property was historically used as a gas station and auto repair garage.



**Photo 34**: A Shell Gas Station was located at 12182 Highway 50. Several fuel storage tanks were reported for the property. The gas station is located adjacent to the Site.



**Photo 35**: While completing reconnaissance at the Shell Gas Station, two drums were noted at the north east corner of the property adjacent to the fuel storage tanks and the Site. The drums appear to be filled with a dyed fuel. It was also noted that a small pump was inserted into an observation well around the fuel storage tanks and was discharging water directly into a neighboring catch basin in the parking lot. The drums, pump and discharge water are visible in the photo.



**Photo 36**: A commercial trucking yard was located at 11339 Albion Vaughan Road. Diesel storage tanks were observed on the property and advertisements for lubrications and truck servicing were noted. A large number of commercial trucks, trailers and containers were observed on the site.



**Photo 37**: National Helicopters was located at 11339 Albion Vaughan Road. Two fuel storage tanks were observed on the property as well as fuel transfer trucks. Signs for helicopter servicing and garage doors were noted at the location.



Photo 38: Toyota and Hyundai car dealerships and servicing centers were located at 12050 and 12080 Albion Vaughan Road. Automotive repairs and parking and storage of many vehicles were noted. The properties are adjacent to the southern portion of the Site.