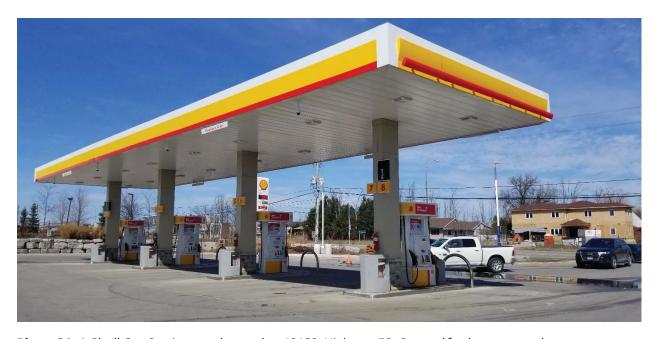

terminal and warehouse.



**Photo 30**: A large commercial warehouse and trucking terminal was observed at 86 Pillsworth Road. At the south of the building in the central region a large pad transformer and possible generator were observed.



**Photo 31**: A corrugated steel culvert was observed at the entrance to 12275 Highway 50, where an RV sales and servicing center was located. The drainage ditch shown flows to the south on the east side of Highway 50.



**Photo 32**: Highway 50 at Parr Boulevard facing to the north. Several car dealerships and service centers are visible and located on the west side of Highway 50 adjacent to the Site.



**Photo 33**: Enterprise Rent-a-Car was located at 12393 Highway 50. The property was historically used as a gas station and auto repair garage.



**Photo 34**: A Shell Gas Station was located at 12182 Highway 50. Several fuel storage tanks were reported for the property. The gas station is located adjacent to the Site.



**Photo 35**: While completing reconnaissance at the Shell Gas Station, two drums were noted at the north east corner of the property adjacent to the fuel storage tanks and the Site. The drums appear to be filled with a dyed fuel. It was also noted that a small pump was inserted into an observation well around the fuel storage tanks and was discharging water directly into a neighboring catch basin in the parking lot. The drums, pump and discharge water are visible in the photo.



**Photo 36**: A commercial trucking yard was located at 11339 Albion Vaughan Road. Diesel storage tanks were observed on the property