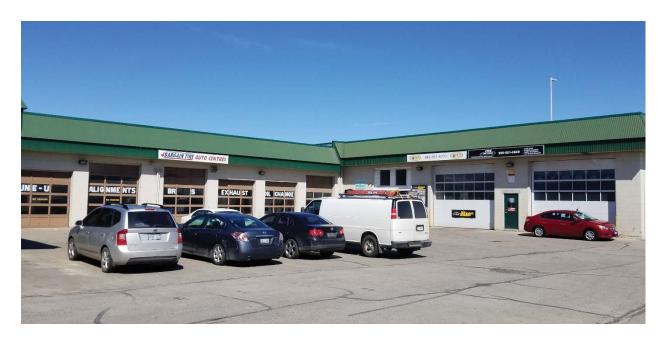

At the time of Site Reconnaissance, the Site was observed to comprise a four-lane roadway that was paved with asphalt within the travelled portion of the right-of-way. Gravel shoulders and vegetated roadside ditches and swales generally existed on both the east and west sides of the road. Properties adjacent to the Site were primarily observed to consist of multiple gas stations, autobody shops / car dealerships, commercial trucking terminals, retail stores and restaurants. Stormwater ponds with associated multi-use paths existed within the Phase I Study Area, as well as a CP Rail corridor which was observed near the northern portion of the Phase I Study Area. To a lesser extent, some institutional and community properties including churches, schools and education centers were observed, as well as parkland, and some residential and agricultural properties near the east limits of the Phase I Study Area.