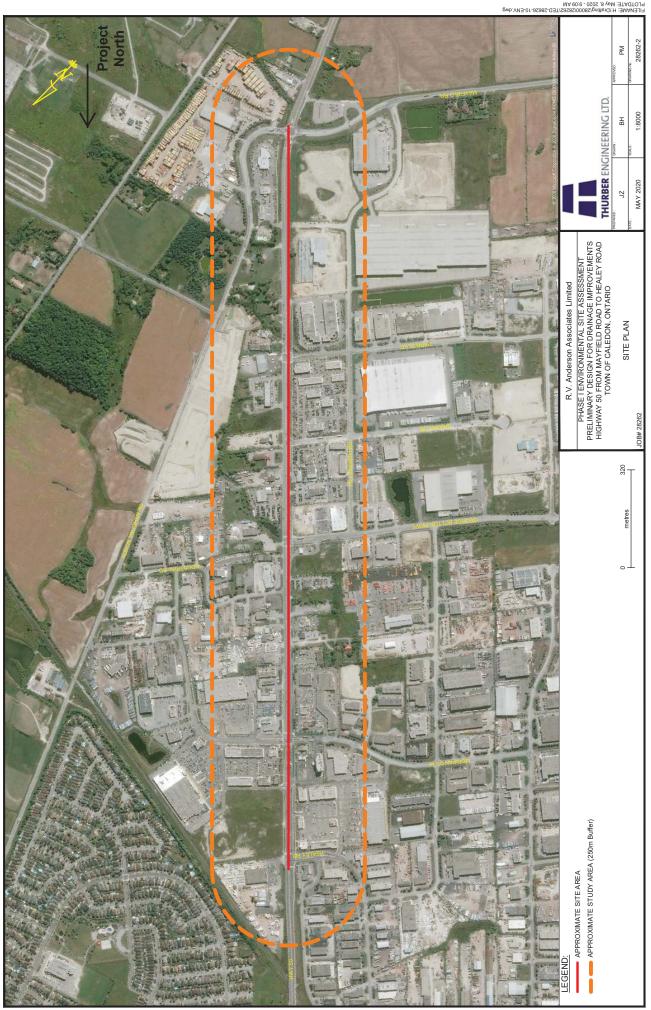

The location and approximate limits of the Site are shown on Drawing 28262-1 and Drawing 28262-2.

The Study Area for the Phase I ESA was considered to include surrounding properties within a 250 m buffer from the Site alignment.

## 2 SITE DESCRIPTION

The approximate 2.4 km section of Highway 50 that comprises the Site extends between Mayfield Road and Healey Road in a northerly direction. The approximate project limits of the Site and the surrounding land uses are presented on Drawings 28262-2 and 28262-3.