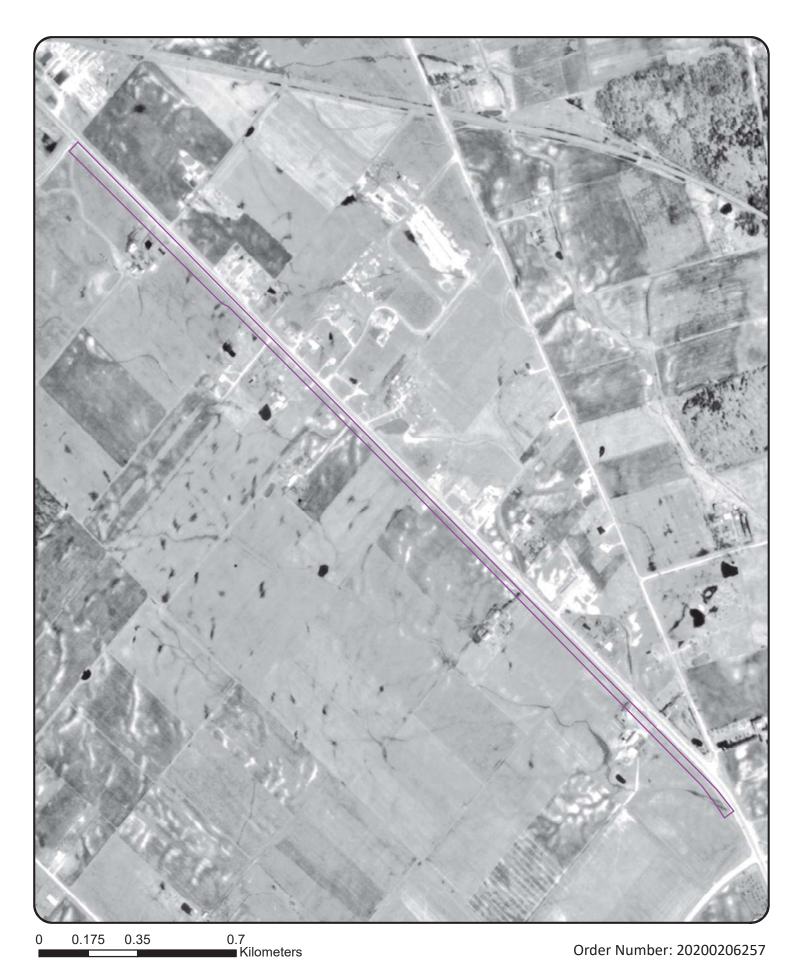

The location and approximate limits of the Site are shown on Drawing 28262-1 and Drawing 28262-2.

The Study Area for the Phase I ESA was considered to include surrounding properties within a 250 m buffer from the Site alignment.

## 2 SITE DESCRIPTION

The approximate 2.4 km section of Highway 50 that comprises the Site extends between Mayfield Road and Healey Road in a northerly direction. The approximate project limits of the Site and the surrounding land uses are presented on Drawings 28262-2 and 28262-3.