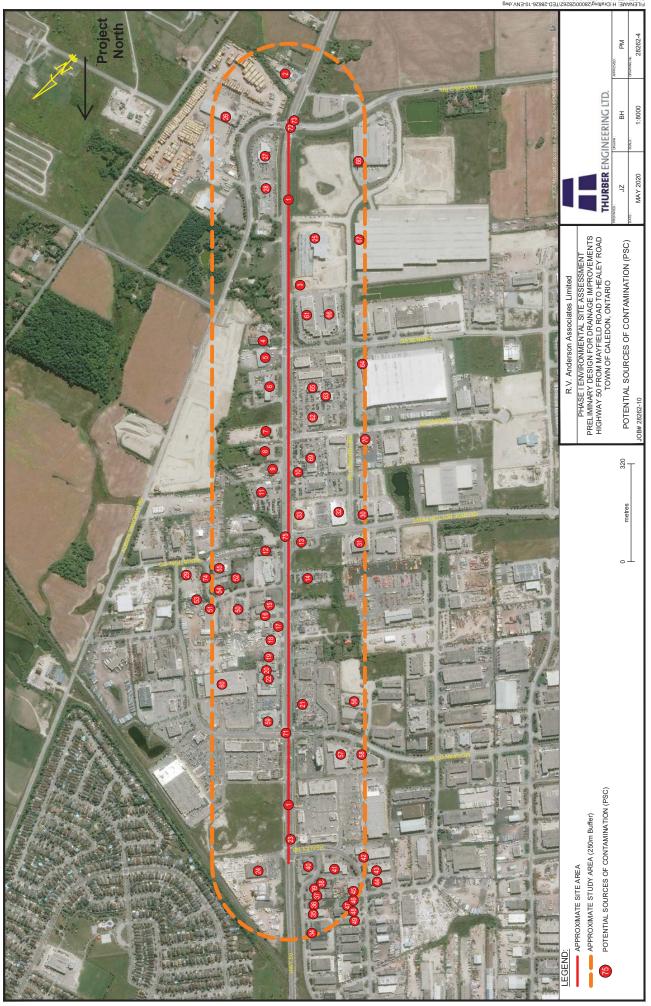

Based on a review and evaluation of information obtained for the Phase I ESA, potential sources of contamination were identified at 75 locations on the Site alignment and within the Phase I Study Area. The historical and current contributors to potential sources of contamination at the Site generally involved the on-site presence of fill materials, typical vehicle spills within roadways and parking lots and the application of de-icing salts for the purposes of traffic and pedestrian safety.

A total of 74 potential sources of contamination were identified within the surrounding area that may have the potential for migration of contaminants onto the Site. The potential sources included gas stations; car dealerships and service garages; vehicle repair / autobody shops; vehicle storage/parking; car washes; underground and aboveground fuel storage tanks; transformers; printing and paint shops; various spills; multiple waste generators; lumber suppliers / factory / mills with potential wood preservation; chemical suppliers; testing laboratories; maintenance operations (equipment / vehicles); and the manufacturing of various products.

Forty-one of the potential sources of contamination were evaluated as a high risk for potential impact to the subsurface conditions underlying the Site.

The contaminants of potential concern generally included metals and inorganics, petroleum hydrocarbons (PHCs), benzene, toluene, ethylbenzene and xylenes (BTEX), polycyclic aromatic hydrocarbons (PAHs), volatile organic compounds (VOCs), polychlorinated biphenyls (PCBs) and organochlorine (OCs) pesticides.