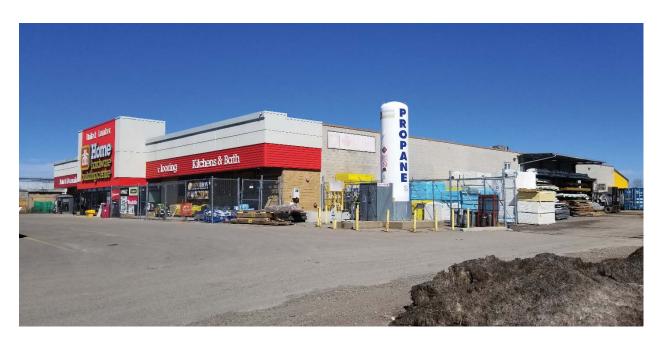

At the time of Site Reconnaissance, the Site was observed to comprise a four-lane roadway that was paved with asphalt within the travelled portion of the right-of-way. Gravel shoulders and vegetated roadside ditches and swales generally existed on both the east and west sides of the road. Properties adjacent to the Site were primarily observed to consist of multiple gas stations, autobody shops / car dealerships, commercial trucking terminals, retail stores and restaurants. Stormwater ponds with associated multi-use paths existed within the Phase I Study Area, as well as a CP Rail corridor which was observed near the northern portion of the Phase I Study Area. To a lesser extent, some institutional and community properties including churches, schools and education centers were observed, as well as parkland, and some residential and agricultural properties near the east limits of the Phase I Study Area.