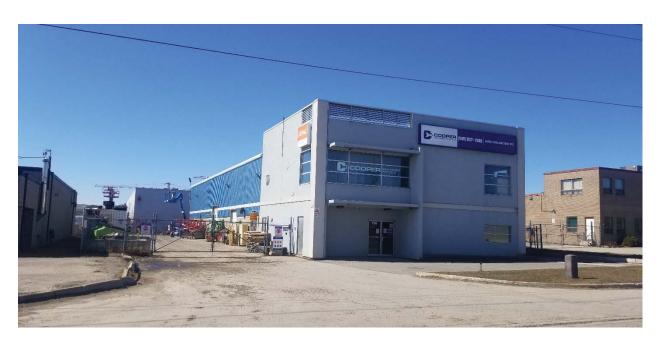

At the time of Site Reconnaissance, the Site was observed to comprise a four-lane roadway that was paved with asphalt within the travelled portion of the right-of-way. Gravel shoulders and vegetated roadside ditches and swales generally existed on both the east and west sides of the road. Properties adjacent to the Site were primarily observed to consist of multiple gas stations, autobody shops / car dealerships, commercial trucking terminals, retail stores and restaurants. Stormwater ponds with associated multi-use paths existed within the Phase I Study Area, as well as a CP Rail corridor which was observed near the northern portion of the Phase I Study Area. To a lesser extent, some institutional and community properties including churches, schools and education centers were observed, as well as parkland, and some residential and agricultural properties near the east limits of the Phase I Study Area.