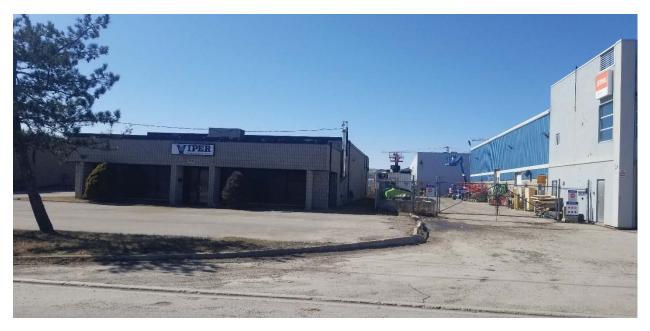

At the time of Site Reconnaissance, the Site was observed to comprise a four-lane roadway that was paved with asphalt within the travelled portion of the right-of-way. Gravel shoulders and vegetated roadside ditches and swales generally existed on both the east and west sides of the road. Properties adjacent to the Site were primarily observed to consist of multiple gas stations, autobody shops / car dealerships, commercial trucking terminals, retail stores and restaurants. Stormwater ponds with associated multi-use paths existed within the Phase I Study Area, as well as a CP Rail corridor which was observed near the northern portion of the Phase I Study Area. To a lesser extent, some institutional and community properties including churches, schools and education centers were observed, as well as parkland, and some residential and agricultural properties near the east limits of the Phase I Study Area.