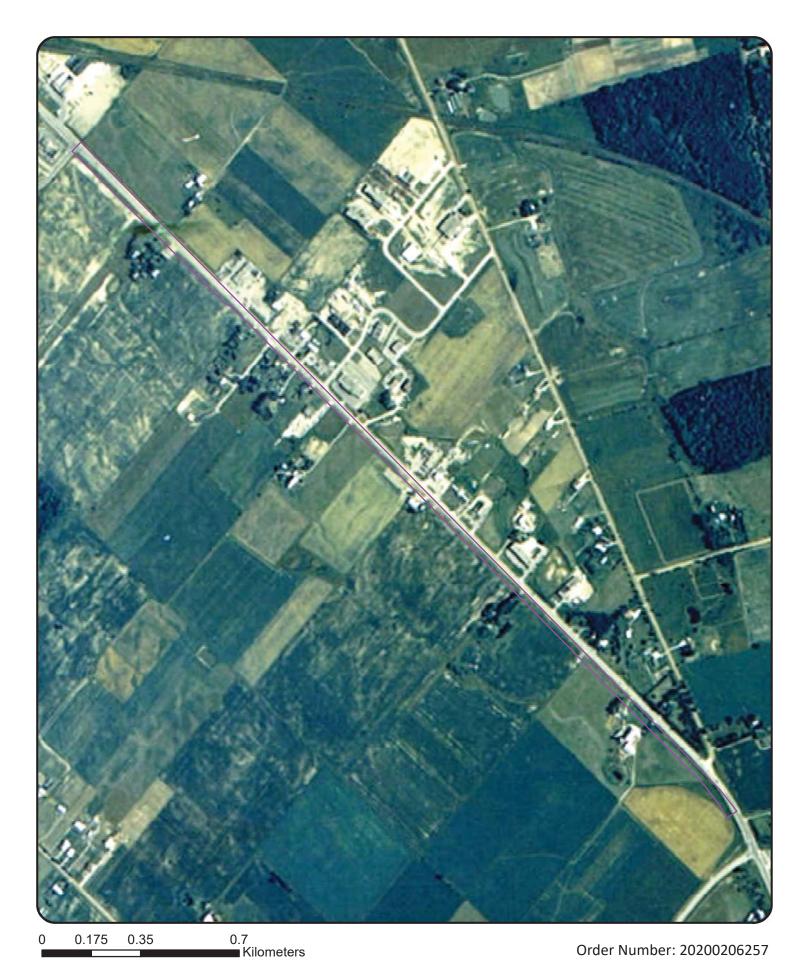

The location and approximate limits of the Site are shown on Drawing 28262-1 and Drawing 28262-2.

The Study Area for the Phase I ESA was considered to include surrounding properties within a 250 m buffer from the Site alignment.

## 2 SITE DESCRIPTION

The approximate 2.4 km section of Highway 50 that comprises the Site extends between Mayfield Road and Healey Road in a northerly direction. The approximate project limits of the Site and the surrounding land uses are presented on Drawings 28262-2 and 28262-3.