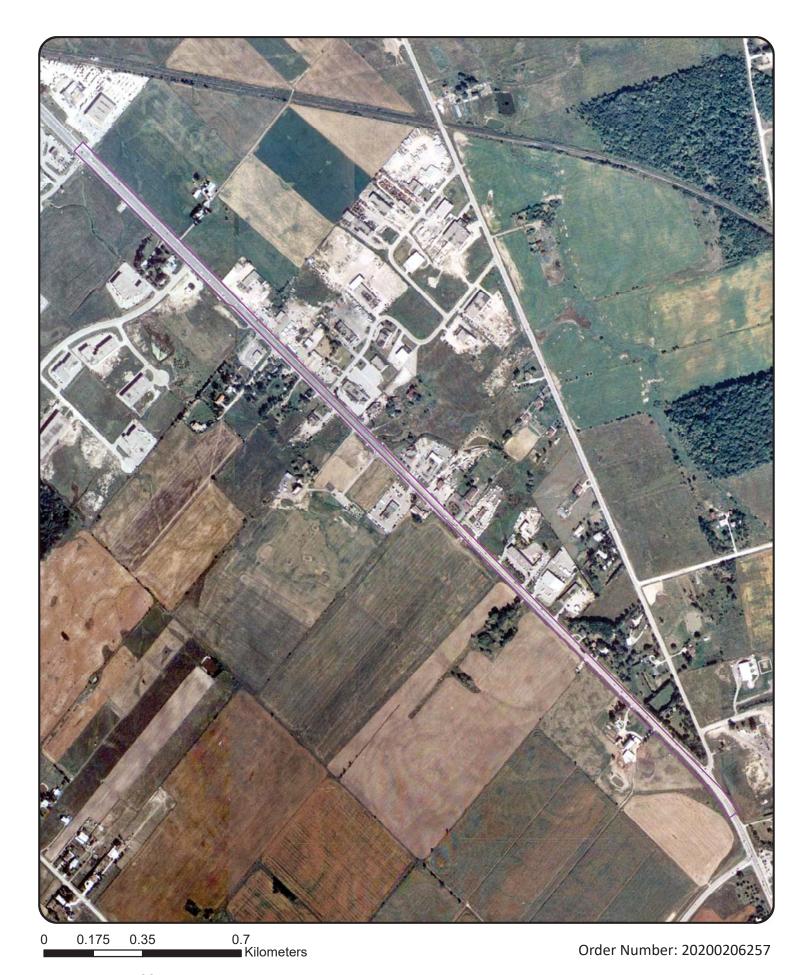

The Site consists of an approximate 2.4 kilometre (km) section of the Highway 50 right-of-way (ROW) that extends between Mayfield Road and Healey Road. A recent condition assessment of the drainage infrastructure along the Site has identified the need for the rehabilitation of 17 entrance culverts (and crossings) on the east and west sides of Highway 50 within the Site limits.

The location and approximate limits of the Site are shown on Drawing 28262-1 and Drawing 28262-2.

The Study Area for the Phase I ESA was considered to include surrounding properties within a 250 m buffer from the Site alignment.

## 2 SITE DESCRIPTION

The approximate 2.4 km section of Highway 50 that comprises the Site extends between Mayfield Road and Healey Road in a northerly direction. The approximate project limits of the Site and the surrounding land uses are presented on Drawings 28262-2 and 28262-3.