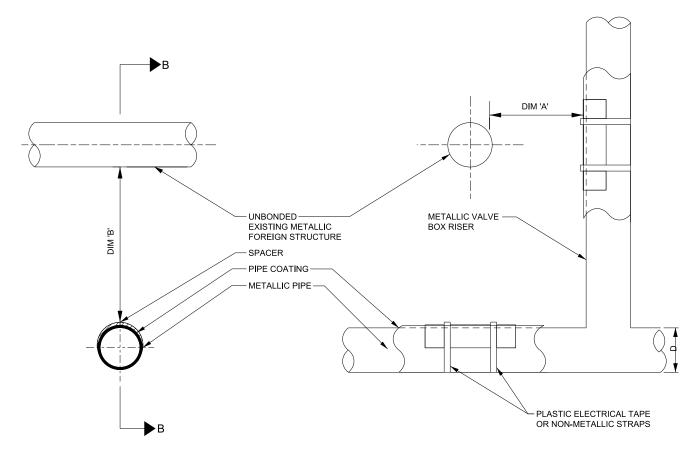

## **NOTE**

- 1. APPLICATIONAL SPACER ON METALLIC PIPE REQUIRED WHEN DIM 'A' AND/OR DIM 'B' IS LESS THAN 300mm OR AS SPECIFIED BY DESIGNER.
- 2. REFER TO TABLE 1 FOR RECOMENDED SPACER DIMENSIONS.
- 3. SPACER SHALL MEET THE REQUIREMENTS OF REGION OF PEEL WATERMAIN, STORM SEWER AND SANITARY SEWER DESIGN CRITERIA ADDENDUM, SECTION 3.6.
- 4. FOR BONDED FOREIGN PIPE ARRANGEMENTS, SEE DRAWING NUMBER 3-2-3 FOR TEST STATION AND CROSS BONDING DETAIL.

## PIPE INSULATION SPACER