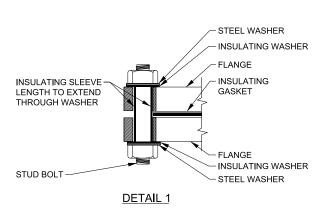

**INSULATING FLANGE PROFILE** 

## **INSULATING FLANGE**

## <u>NOTE</u>

- 1. PROVIDE FITTINGS & INSULATING COMPONENTS SUITABLE FOR PRESSURES, TEMPERATURES & MATERIALS WITHIN & ADJACENT TO THE PIPE. ALL FITTINGS POTABLE WATER SHALL BE NSF 61 CERTIFIED.
- 2. INSULATED FITTINGS SHALL BE SIZED SO AS NOT TO RESTRICT FLOW CHARACTERISTICS.
- 3. INSULATED FLANGE TO BE SELECTED FROM THE APPROVED PRODUCT LIST.