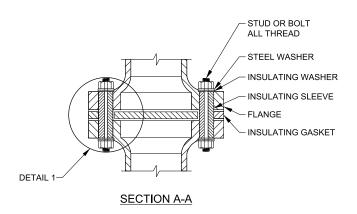

**INSULATING FLANGE PROFILE** 

## **INSULATING FLANGE**

## <u>NOTE</u>

- 1. PROVIDE FITTINGS & INSULATING COMPONENTS SUITABLE FOR PRESSURES, TEMPERATURES & MATERIALS WITHIN & ADJACENT TO THE PIPE. ALL FITTINGS POTABLE WATER SHALL BE NSF 61 CERTIFIED.
- 2. INSULATED FITTINGS SHALL BE SIZED SO AS NOT TO RESTRICT FLOW CHARACTERISTICS.
- 3. INSULATED FLANGE TO BE SELECTED FROM THE APPROVED PRODUCT LIST.