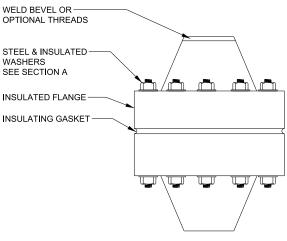

**INSULATING FLANGE PROFILE** 

## **INSULATING FLANGE**

## <u>NOTE</u>

- 1. PROVIDE FITTINGS & INSULATING COMPONENTS SUITABLE FOR PRESSURES, TEMPERATURES & MATERIALS WITHIN & ADJACENT TO THE PIPE. ALL FITTINGS POTABLE WATER SHALL BE NSF 61 CERTIFIED.
- 2. INSULATED FITTINGS SHALL BE SIZED SO AS NOT TO RESTRICT FLOW CHARACTERISTICS.
- 3. INSULATED FLANGE TO BE SELECTED FROM THE APPROVED PRODUCT LIST.