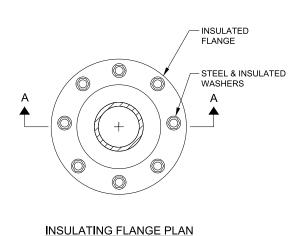

**INSULATING FLANGE PROFILE** 

## **INSULATING FLANGE**

## <u>NOTE</u>

- 1. PROVIDE FITTINGS & INSULATING COMPONENTS SUITABLE FOR PRESSURES, TEMPERATURES & MATERIALS WITHIN & ADJACENT TO THE PIPE. ALL FITTINGS POTABLE WATER SHALL BE NSF 61 CERTIFIED.
- 2. INSULATED FITTINGS SHALL BE SIZED SO AS NOT TO RESTRICT FLOW CHARACTERISTICS.
- 3. INSULATED FLANGE TO BE SELECTED FROM THE APPROVED PRODUCT LIST.