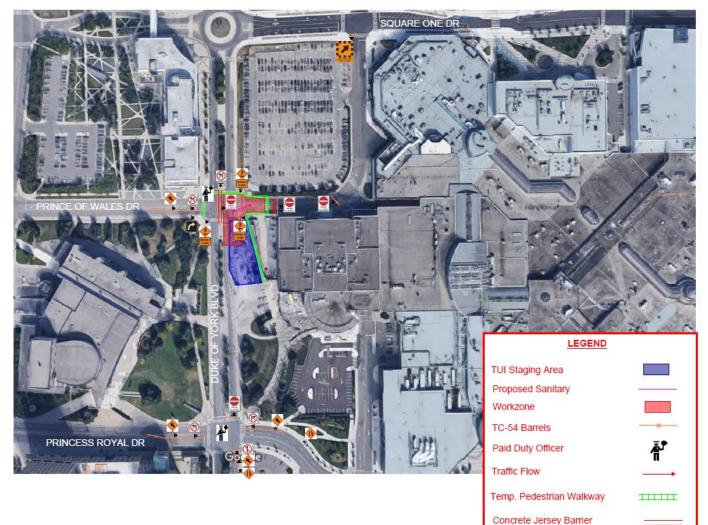

## Road Closures: Asphalt Work – Grinding & Repaving Phase 1: Duke of York and Prince of Wales Monday, May 2, 2022 to Tuesday, May 3, 2022 (weather permitting)

\* Minor restoration work may be required in 2023.

## Phase 2: Duke of York and Square One Drive Tuesday, May 3, 2022, to Thursday, May 4, 2022 (weather permitting)

- Peel Regional Police officers will be on site.
- Please obey traffic signs and police officers.