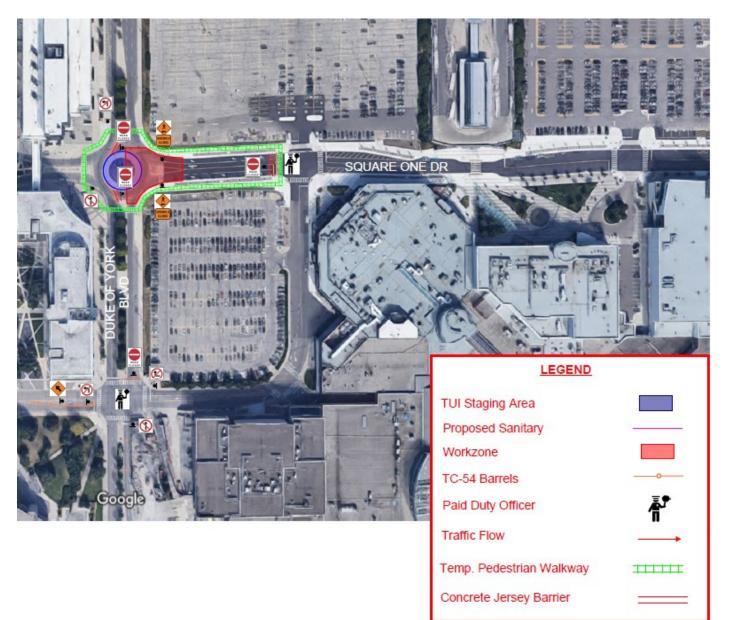

## Phase 2: Duke of York and Square One Drive Tuesday, May 3, 2022, to Thursday, May 4, 2022 (weather permitting)

- Peel Regional Police officers will be on site.
- Please obey traffic signs and police officers.

Please drive carefully through the work area.