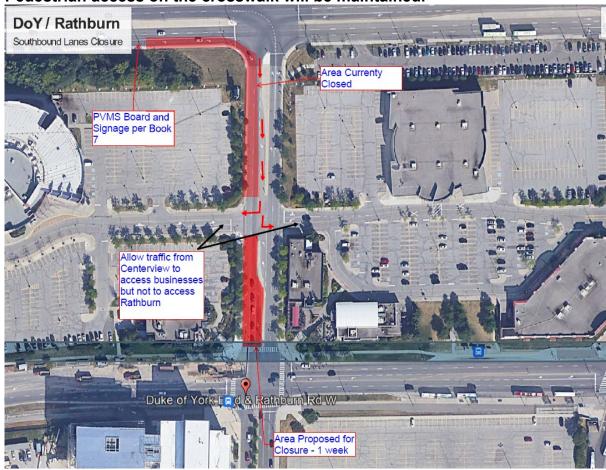

# Road Alert

Southbound Duke of York closed between Centre View and Rathburn Monday, May 30<sup>th</sup> – Friday, June 3<sup>rd</sup>, 2022 (weather permitting) 7 A.M. – 7 P.M.

- Southbound Duke of York will be closed to remove a tunnelling machine.
- Traffic will be maintained to area businesses.
- Pedestrian access on the crosswalk will be maintained.