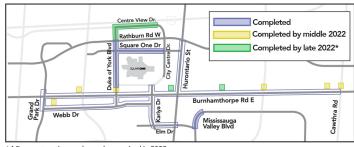

### Thank you for your patience while we complete this work.

\* Minor restoration work may be required in 2023

- m peelregion.ca/bwp
- @peelpublicworks #peelbwp