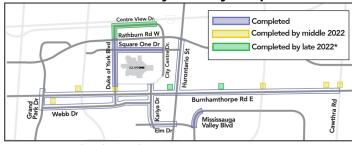

## Burnhamthorpe Water Project

# **Road Alert**

Southbound Duke of York closed between Centre View and Rathburn Monday, July 4<sup>th</sup> – Friday, August 12<sup>th</sup>, 2022 (weather permitting) 7 A.M. – 7 P.M.

- Southbound Duke of York will be closed to install a sanitary sewer.
- Traffic will be maintained to area businesses.
- Pedestrians will be redirected at the intersection of Duke of York and Rathburn.