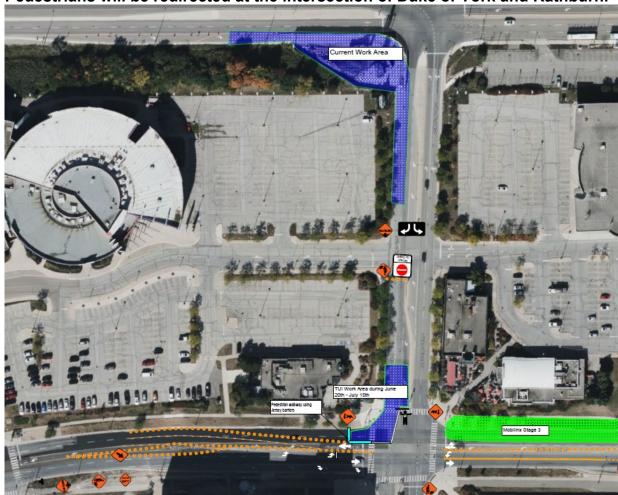

# **Road Alert**

Southbound Duke of York closed between Centre View and Rathburn Monday, July 4<sup>th</sup> – Friday, August 12<sup>th</sup>, 2022 (weather permitting) 7 A.M. – 7 P.M.

- Southbound Duke of York will be closed to install a sanitary sewer.
- Traffic will be maintained to area businesses.
- Pedestrians will be redirected at the intersection of Duke of York and Rathburn.

#### Thank you for your patience while we complete this work.

\* Minor restoration work may be required in 2023