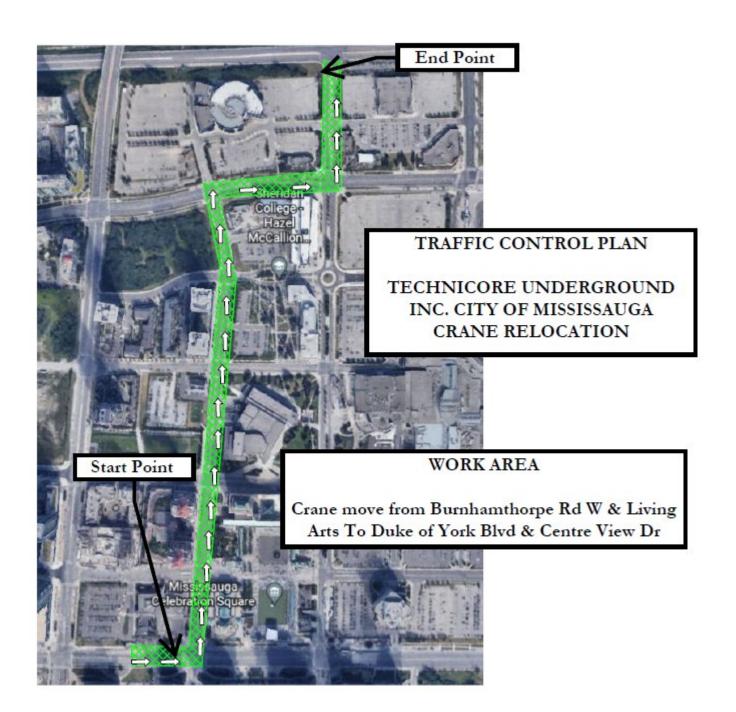

# **Equipment move from Burnhamthorpe/Living Arts to Duke of York/Centre View Drive**

Friday, March 11, 2022: 10 p.m. - 6 a.m. (Weather permitting)

- We will be moving a large crane (as shown in the picture) from the compound at Burnhamthorpe/Living Arts to the Duke of York/Centre View Drive intersection.
- Police officers will be on site to assist with traffic flow.
- The crane is being moved overnight for public safety and to minimise traffic delays.
- We apologize for any noise you may hear as the crane passes through your neighbourhood.