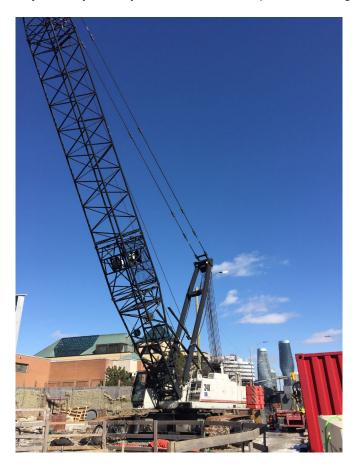

# **Equipment move from Burnhamthorpe/Living Arts to Duke of York/Centre View Drive**

Friday, March 11, 2022: 10 p.m. - 6 a.m. (Weather permitting)

- We will be moving a large crane (as shown in the picture) from the compound at Burnhamthorpe/Living Arts to the Duke of York/Centre View Drive intersection.
- Police officers will be on site to assist with traffic flow.
- The crane is being moved overnight for public safety and to minimise traffic delays.
- We apologize for any noise you may hear as the crane passes through your neighbourhood.