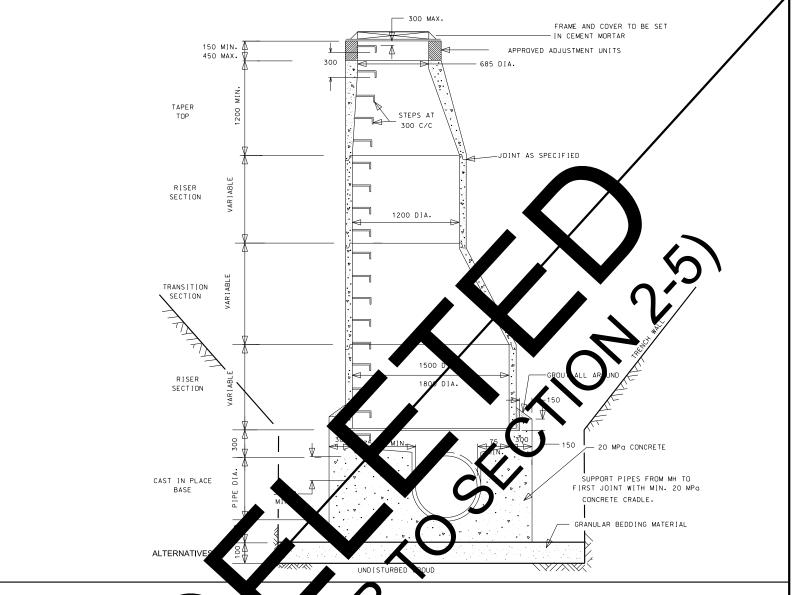

TYPE A -PRECAST SLAVE RESOLUTION SIGNATURE OF THICK 1809 TO 1200 mm DIA.

TYPE C -PRECAS LAT TOP, 200 m. THICK 1500 OR 1, 00 mm DIA TO 685mm DIA.

TYPE D -FLEXIBLE PIN SINT, 300 A MAXIMUM ROM MAINTENANCE HOLE WALL, IN LIEU OF CONCRETE CRADLE.

## **NOTES**

- 1. PRECAST MAINTENANCE HOLE SECTIONS TO CONFORM TO ASTM. C-478.
- 2. SPECIAL BASE DESIGN REQUIRED FOR DEPTHS GREATER THAN 9.0 m.
- 3. FILL AFTING HOLES AND PIPE CONNECTIONS AND PARGE ADJUSTMENT UNITS ON OUTSIDE 15mm THICK WITH 1:3.
- 4. APPROVED ADJUSTMENT UNITS INSTALLED AS PER MANUFACTURERS INSTRUCTIONS, SEE SECTION II K
- 5. USE ALTERNATIVE BASE, TOP, PIPE SUPPORT OR CONNECTOR, STEPS, FRAME AND COVER AND/OR BENCHING WHERE SPECIFIED.
- . FOR 1500mm AND LARGER SEWERS PRECAST MAINTENANCE HOLE TEES ARE ACCEPTABLE (SEE STD. DWG. 2-1-3).
- 7. SAFETY WHERE GRATE REQUIRED. (SEE STD DWG. 2-2-1)
- 8. BENCHING TO BE CONSTRUCTED TO THE OBVERT OF THE PIPE . (SEE STD DWG. 2-1-4)

## PUBLIC WORKS STANDARD DRAWING

PRECAST MAINTENANCE HOLE 1500mm AND 1800mm DIAMETER

| =\/   | DΔ.    | TE·   | MA  | V  | 20 | 14 |
|-------|--------|-------|-----|----|----|----|
| = v . | $\Box$ | I E . | IVI | ٦ı | ~~ | 14 |