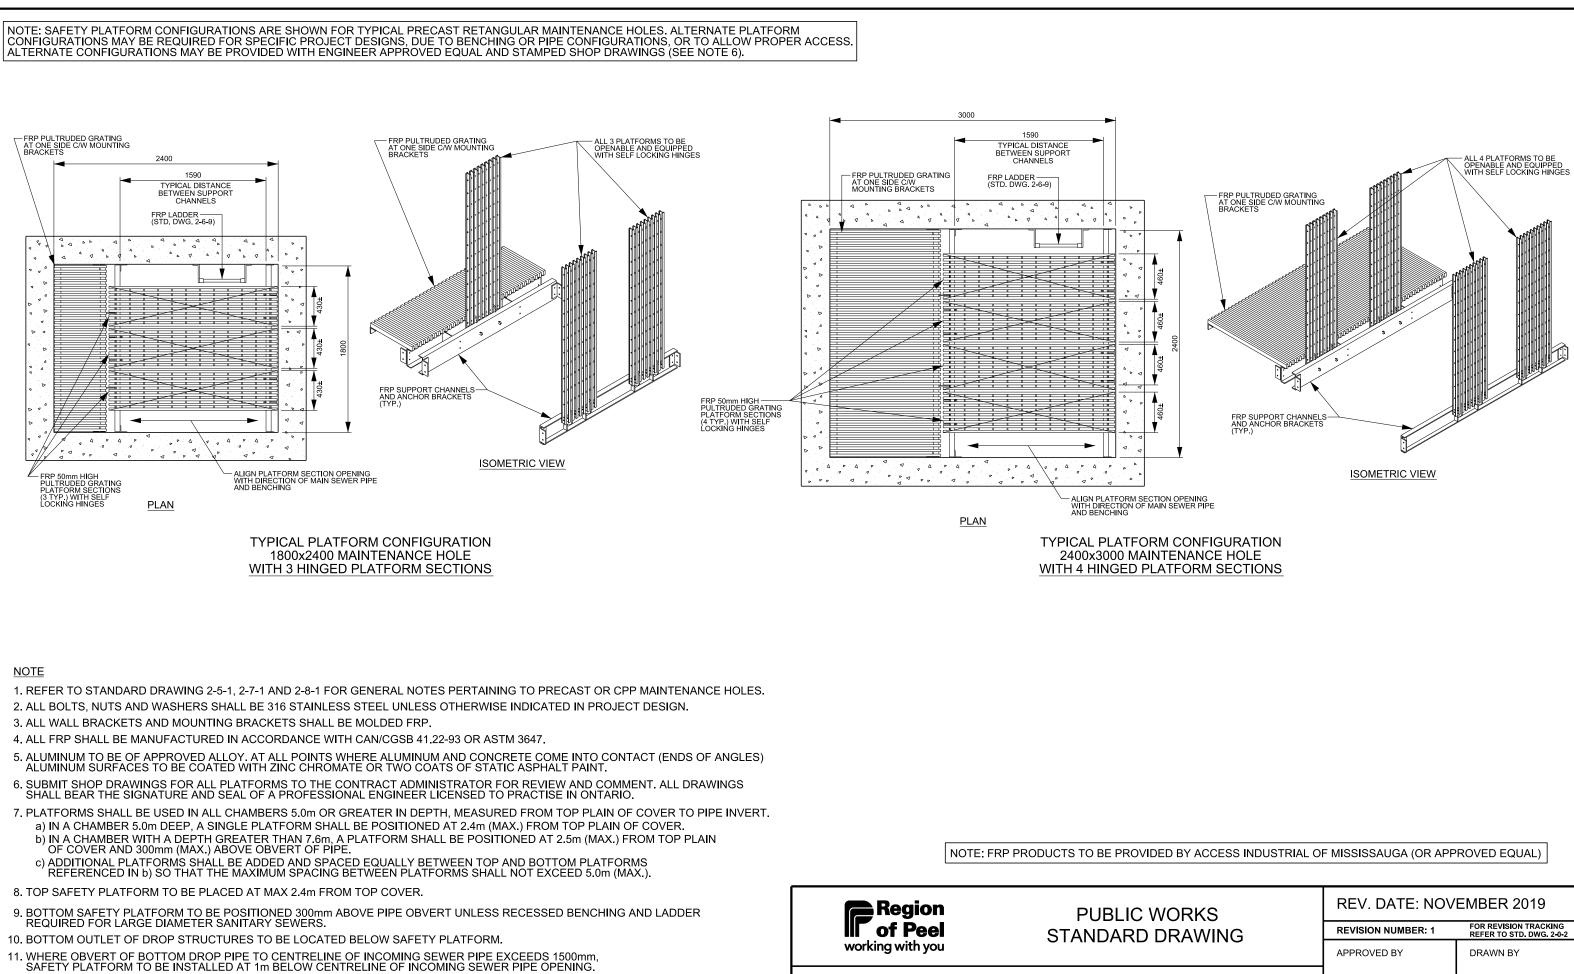

12. ALL PLATFORM SECTIONS ARE TO BE EQUIPPED WITH SELF LOCKING HINGE.

13. ALL ANCHOR INSERTS IN AWWA C300 SERIES (CPP) TO BE FACTORY INSTALLED. INSERT HARDWARE AND INSTALLATION DETAILS PROVIDED BY PIPE MANUFACTURER, BASED ON LOAD REQUIREMENTS NOTED BY SAFETY PLATFORM MANUFACTURER.

14. ALL ANCHOR INSERTS IN PRECAST TO BE FIELD INSTALLED WHERE REQUIRED, AS PER DESIGN REQUIREMENTS.

TYPICAL SAFETY LANDING PLATFORM CC FOR PRECAST RECTANGULAR CH

NEW SANITARY SEWER CONST

| ORKS<br>RAWING           | REV. DATE: NOVEMBER 2019  |                                                   |
|--------------------------|---------------------------|---------------------------------------------------|
|                          | <b>REVISION NUMBER: 1</b> | FOR REVISION TRACKING<br>REFER TO STD. DWG. 2-0-2 |
|                          | APPROVED BY               | DRAWN BY                                          |
| TRUCTION                 | A.P.                      | AINLEY GROUP                                      |
| ONFIGURATIONS<br>IAMBERS | STD. DWG. NUMBER          | SCALE                                             |
|                          | 2-5-12                    | N.T.S.                                            |