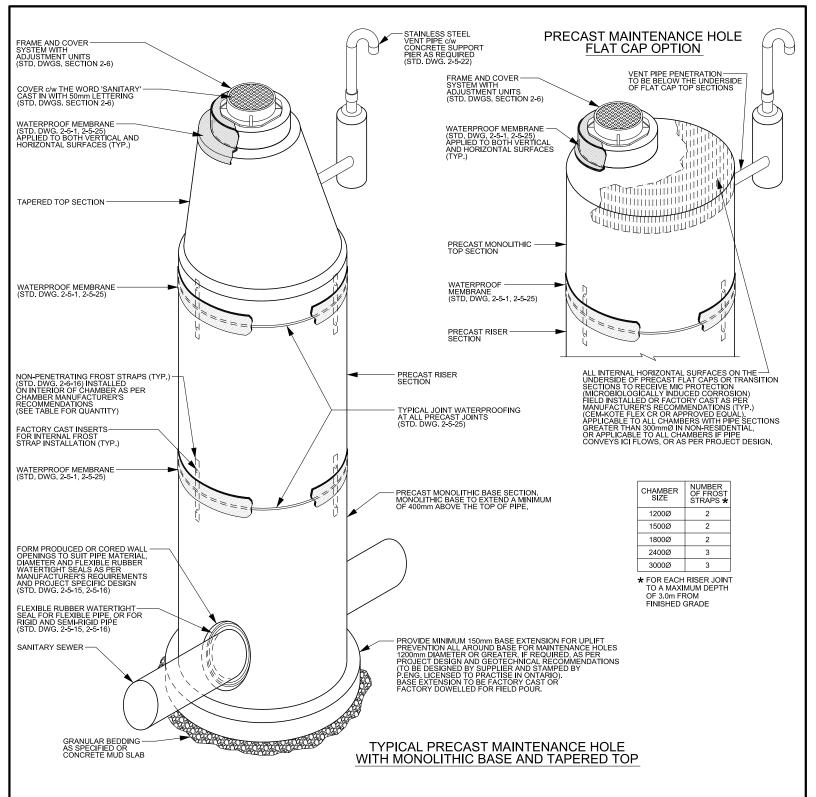

## NOTE

1. REFER TO STANDARD DRAWING 2-5-1 FOR GENERAL NOTES PERTAINING TO PRECAST MAINTENANCE HOLES.

2. FOR PIPE TO MAINTENANCE HOLE SIZING REFERENCE STD. DWG. 2-5-21.

3. FOR PIPE SIZE LESS THAN 600mmØ NON PRESSURE DESIGN IS PERMITTED. PIPE SIZES EQUAL TO OR GREATER THAN 600mmØ SHALL BE DESIGNED TO PRESSURE.

| <b>Region</b>                        | PUBLIC WORKS<br>STANDARD DRAWING | REV. DATE: AUGUST 2020    |                                                   |
|--------------------------------------|----------------------------------|---------------------------|---------------------------------------------------|
| III of Peel                          |                                  | <b>REVISION NUMBER: 2</b> | FOR REVISION TRACKING<br>REFER TO STD. DWG. 2-0-2 |
| working with you                     |                                  | APPROVED BY               | DRAWN BY                                          |
| NEW SANITARY SEWER CONSTRUCTION      |                                  | А.Р.                      | AINLEY GROUP                                      |
| TYPICAL PRECAST CIRCULAR MAINTENANCE |                                  | STD. DWG. NUMBER          | SCALE                                             |
| HOLE DET                             | AILS (1200mm - 3000mm)           | 2-5-2                     | N.T.S.                                            |