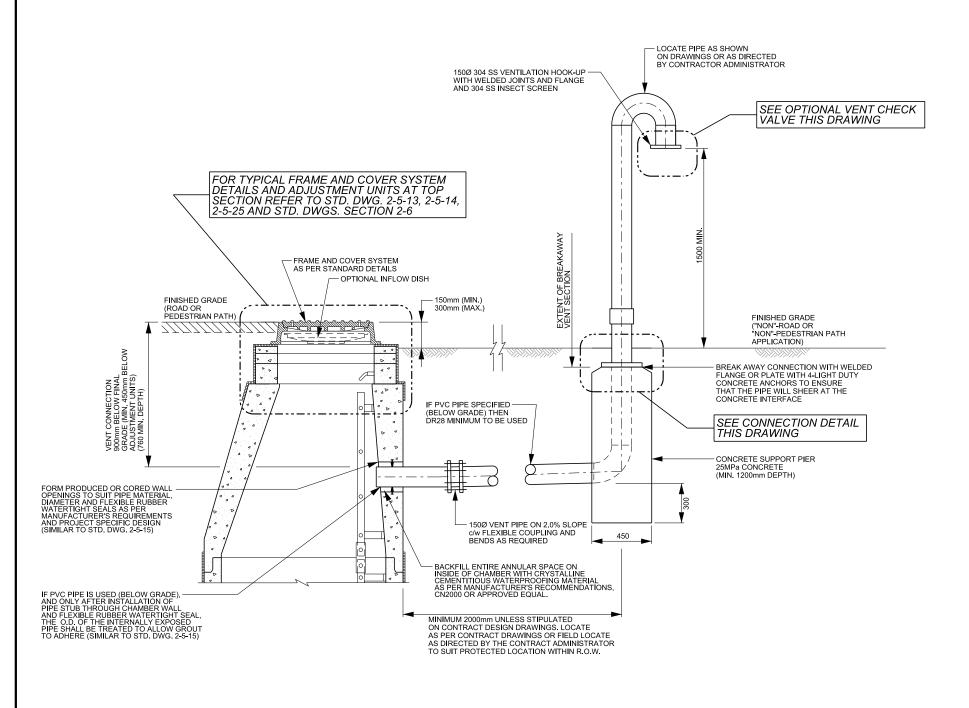

## NOTE

- 1. WHERE SECTIONS OF SANITARY SEWERS ARE PROVIDED WITH WATERTIGHT COVERS, VENTS WILL BE REQUIRED EVERY THIRD MAINTENANCE HOLE.
- 2. ELEVATION OF THE VENT OPENING SHALL BE ABOVE REGIONAL FLOOD LINES AS DETERMINED BY THE CONSERVATION AUTHORITY AND A MINIMUM 1.5m ABOVE GRADE (REFER TO OPTIONAL SEWER VENT CHECK VALVE DETAIL).
- 3. SUB-GRADE PORTION OF VENT PIPE MAY BE PVC (DR28 MIN.) AS APPROVED BY PROJECT ENGINEER. TRANSITION TO 304 SS AT TOP OF CONCRETE SUPPORT PIER. ABOVE GRADE VENT PIPE SHALL BE 304 SS.
- 4. REFER TO STANDARD DRAWING 2-5-1 FOR GENERAL NOTES PERTAINING TO PRECAST MAINTENANCE HOLES.
- 5. REFER TO STANDARD DRAWING 2-5-2 FOR TYPICAL INSTALLATION OPTIONS AND REQUIREMENTS.
- 6. POSITION VENT PIPE OPENING AWAY FROM LADDER RUNG WALL ANCHORS.
- 7. PIPE ENDS SHALL NOT BE SANDED OR ROUGHENED PRIOR TO INSTALLATION THROUGH WATERTIGHT SEALS.

PUBLIC WORKS STANDARD DRAWING

NEW SANITARY SEWER CONSTRUCTION
MAINTENANCE HOLE VENTING DETAILS

| REV DAT  | E: AUGUST  | 2020 |
|----------|------------|------|
| REV. DAI | E. AUGUS I | 2020 |

| REVISION NUMBER: 2 | FOR REVISION TRACKING<br>REFER TO STD. DWG. 2-0-2 |  |  |
|--------------------|---------------------------------------------------|--|--|
| APPROVED BY        | DRAWN BY                                          |  |  |
| A.P.               | AINLEY GROUP                                      |  |  |
| STD. DWG. NUMBER   | SCALE                                             |  |  |
| 2-5-22             | N.T.S.                                            |  |  |