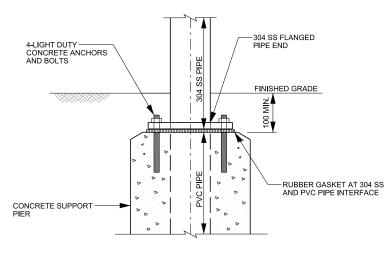

## NOTE

- 1. WHERE SECTIONS OF SANITARY SEWERS ARE PROVIDED WITH WATERTIGHT COVERS, VENTS WILL BE REQUIRED EVERY THIRD MAINTENANCE HOLE.
- 2. ELEVATION OF THE VENT OPENING SHALL BE ABOVE REGIONAL FLOOD LINES AS DETERMINED BY THE CONSERVATION AUTHORITY AND A MINIMUM 1.5m ABOVE GRADE (REFER TO OPTIONAL SEWER VENT CHECK VALVE DETAIL).
- 3. SUB-GRADE PORTION OF VENT PIPE MAY BE PVC (DR28 MIN.) AS APPROVED BY PROJECT ENGINEER. TRANSITION TO 304 SS AT TOP OF CONCRETE SUPPORT PIER. ABOVE GRADE VENT PIPE SHALL BE 304 SS.
- 4. REFER TO STANDARD DRAWING 2-5-1 FOR GENERAL NOTES PERTAINING TO PRECAST MAINTENANCE HOLES.
- 5. REFER TO STANDARD DRAWING 2-5-2 FOR TYPICAL INSTALLATION OPTIONS AND REQUIREMENTS.
- 6. POSITION VENT PIPE OPENING AWAY FROM LADDER RUNG WALL ANCHORS.
- 7. PIPE ENDS SHALL NOT BE SANDED OR ROUGHENED PRIOR TO INSTALLATION THROUGH WATERTIGHT SEALS.

PUBLIC WORKS STANDARD DRAWING

NEW SANITARY SEWER CONSTRUCTION
MAINTENANCE HOLE VENTING DETAILS

| REV DAT  | E: AUGUST  | 2020 |
|----------|------------|------|
| REV. DAI | E. AUGUS I | 2020 |

| REVISION NUMBER: 2 | FOR REVISION TRACKING<br>REFER TO STD. DWG. 2-0-2 |  |  |
|--------------------|---------------------------------------------------|--|--|
| APPROVED BY        | DRAWN BY                                          |  |  |
| A.P.               | AINLEY GROUP                                      |  |  |
| STD. DWG. NUMBER   | SCALE                                             |  |  |
| 2-5-22             | N.T.S.                                            |  |  |