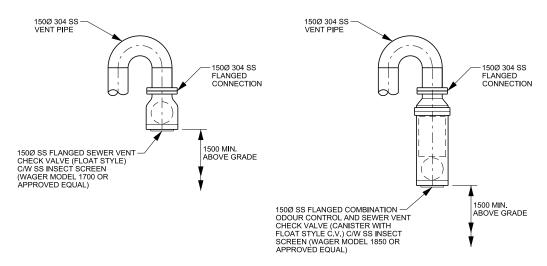

## NOTE:

- A) CHECK VALVES TO BE PROVIDED ON FLOODPLAIN INSTALLATIONS BASED UPON PROJECT SPECIFIC REQUIREMENTS (SEE NOTE 2).
- B) COMBINATION ODOUR CONTROL AND VENT CHECK VALVE TO BE PROVIDED BASED UPON PROJECT SPECIFIC REQUIREMENTS.

SEWER VENT CHECK VALVE DETAILS (OPTIONAL - REFER TO NOTE A AND B)

VENT PIPE CONNECTION DETAIL

| CTION       | REH       | IABILITATION  |
|-------------|-----------|---------------|
|             |           |               |
| PARTIAL EX  | XCAVATION | NO EXCAVATION |
| EXTERNAL    |           |               |
| FLOOD PLAIN |           | EASEMENT      |
| H2S         |           | SECURITY      |
|             | FLOO      | FLOOD PLAIN   |