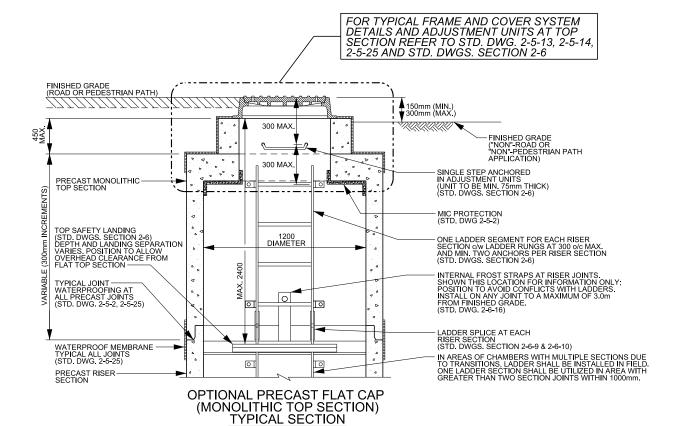

## NOTE

- 1. REFER TO STANDARD DRAWING 2-5-1 FOR GENERAL NOTES PERTAINING TO PRECAST MAINTENANCE HOLES.
- 2. REFER TO STANDARD DRAWING 2-5-2 FOR TYPICAL INSTALLATION OPTIONS AND REQUIREMENTS.
- 3. FOR PIPE TO MAINTENANCE HOLE SIZING REFERENCE STD. DWG. 2-5-21.
- 4. FOR PIPE SIZE LESS THAN 600mmØ NON PRESSURE DESIGN IS PERMITTED. PIPE SIZES EQUAL TO OR GREATER THAN 600mmØ SHALL BE DESIGNED TO PRESSURE.
- 5. FOR TAPERED TOP SECTIONS THE LADDER SHALL ALWAYS BE INSTALLED ON THE SIDE WITH VERTICAL WALL

PUBLIC WORKS STANDARD DRAWING

NEW SANITARY SEWER CONSTRUCTION TYPICAL 1200mm DIAMETER PRECAST CIRCULAR MAINTENANCE HOLE DETAILS

| $D \land T C \cdot \land$ | LIGHST | $\alpha \alpha \alpha \alpha$ |
|---------------------------|--------|-------------------------------|
| <br>1 1 A I F 1           |        | 211211                        |

REVISION NUMBER: 2 FOR REVISION TRACKING REFER TO STD. DWG. 2-0-2

APPROVED BY DRAWN BY

A.P. AINLEY GROUP

STD. DWG. NUMBER SCALE

2-5-3 N.T.S.