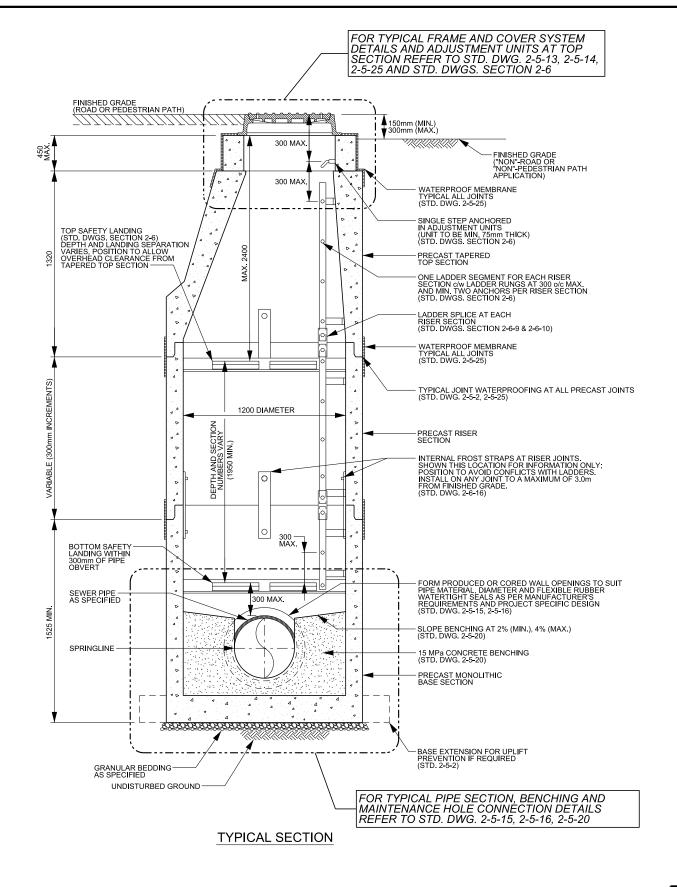

## NOTE

- 1. REFER TO STANDARD DRAWING 2-5-1 FOR GENERAL NOTES PERTAINING TO PRECAST MAINTENANCE HOLES.
- 2. REFER TO STANDARD DRAWING 2-5-2 FOR TYPICAL INSTALLATION OPTIONS AND REQUIREMENTS.
- 3. FOR PIPE TO MAINTENANCE HOLE SIZING REFERENCE STD. DWG. 2-5-21.
- 4. FOR PIPE SIZE LESS THAN 600mmØ NON PRESSURE DESIGN IS PERMITTED. PIPE SIZES EQUAL TO OR GREATER THAN 600mmØ SHALL BE DESIGNED TO PRESSURE.
- 5. FOR TAPERED TOP SECTIONS THE LADDER SHALL ALWAYS BE INSTALLED ON THE SIDE WITH VERTICAL WALL

PUBLIC WORKS STANDARD DRAWING

NEW SANITARY SEWER CONSTRUCTION TYPICAL 1200mm DIAMETER PRECAST CIRCULAR MAINTENANCE HOLE DETAILS

| $D \land T C \cdot \land$ | LIGHST | $\alpha \alpha \alpha \alpha$ |
|---------------------------|--------|-------------------------------|
| <br>1 1 A I F 1           |        | 211211                        |

REVISION NUMBER: 2 FOR REVISION TRACKING REFER TO STD. DWG. 2-0-2

APPROVED BY DRAWN BY

A.P. AINLEY GROUP

STD. DWG. NUMBER SCALE

2-5-3 N.T.S.