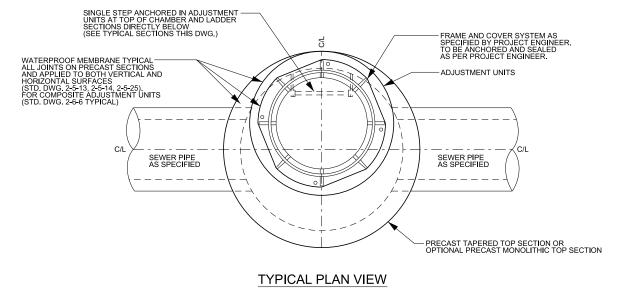

## NOTE

- 1. REFER TO STANDARD DRAWING 2-5-1 FOR GENERAL NOTES PERTAINING TO PRECAST MAINTENANCE HOLES.
- 2. REFER TO STANDARD DRAWING 2-5-2 FOR TYPICAL INSTALLATION OPTIONS AND REQUIREMENTS.
- 3. FOR PIPE TO MAINTENANCE HOLE SIZING REFERENCE STD. DWG. 2-5-21.
- 4. FOR PIPE SIZE LESS THAN 600mmØ NON PRESSURE DESIGN IS PERMITTED. PIPE SIZES EQUAL TO OR GREATER THAN 600mmØ SHALL BE DESIGNED TO PRESSURE.
- 5. FOR TAPERED TOP SECTIONS THE LADDER SHALL ALWAYS BE INSTALLED ON THE SIDE WITH VERTICAL WALL

PUBLIC WORKS STANDARD DRAWING

NEW SANITARY SEWER CONSTRUCTION TYPICAL 1200mm DIAMETER PRECAST CIRCULAR MAINTENANCE HOLE DETAILS

| $D \land T C \cdot \land$ | LIGHST | $\alpha \alpha \alpha \alpha$ |
|---------------------------|--------|-------------------------------|
| <br>1 1 A I F 1           |        | 211211                        |

REVISION NUMBER: 2 FOR REVISION TRACKING REFER TO STD. DWG. 2-0-2

APPROVED BY DRAWN BY

A.P. AINLEY GROUP

STD. DWG. NUMBER SCALE

2-5-3 N.T.S.