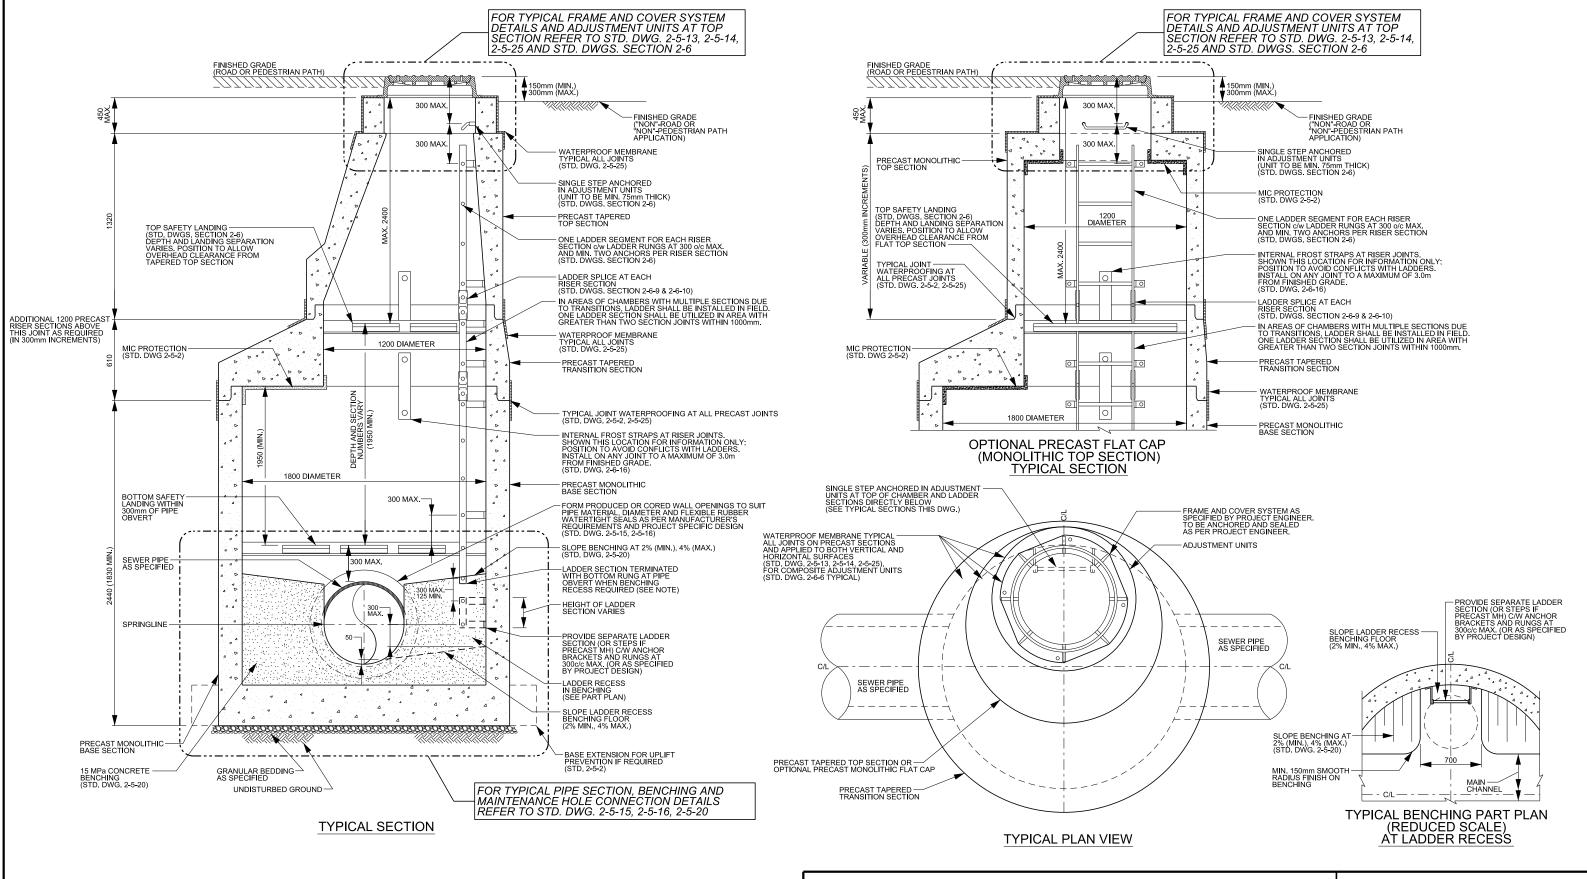

## NOTE

- 1. REFER TO STANDARD DRAWING 2-5-1 FOR GENERAL NOTES PERTAINING TO PRECAST MAINTENANCE HOLES.
- 2. REFER TO STANDARD DRAWING 2-5-2 FOR TYPICAL INSTALLATION OPTIONS AND REQUIREMENTS..
- 3. FOR PIPE TO MAINTENANCE HOLE SIZING REFERENCE STD. DWG. 2-5-21.
- 4. FOR PIPE SIZE LESS THAN 600mmØ NON PRESSURE DESIGN IS PERMITTED. PIPE SIZES EQUAL TO OR GREATER THAN 600mmØ SHALL BE DESIGNED TO PRESSURE.
- 5. FOR TAPERED TOP SECTIONS THE LADDER SHALL ALWAYS BE INSTALLED ON THE SIDE WITH VERTICAL WALL
- 6. FOR PIPES GREATER THAN 600mm DIAMETER LADDER RECESS SHALL BE PROVIDED (STD. DWG. 2-5-10, 2-5-11).

PUBLIC WORKS STANDARD DRAWING

NEW SANITARY SEWER CONSTRUCTION TYPICAL 1800mm DIAMETER PRECAST CIRCULAR MAINTENANCE HOLE DETAILS

|         | DATE. | ALIGHST 2020   |
|---------|-------|----------------|
| 1 R F V | 11416 | ALIGHES   7070 |