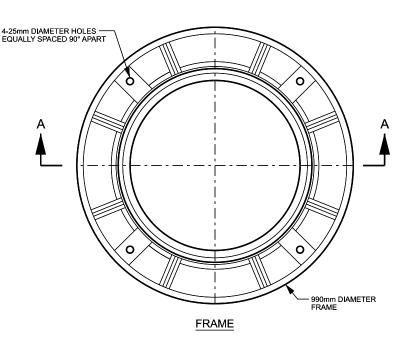

THIS FRAME AND COVER IS INTENDED TO BE UTILIZED FOR REPLACEMENT OF EXISTING CIRCULAR FRAME AND COVERS. REFER TO STANDARD DRAWING 2-6-2 FOR PREFERRED HEAVY DUTY 745mm CIRCULAR FRAME AND COVER.

NOTE: 660mm FRAME AND COVERS TO BE USED ON CHAMBERS WITH PIPE CONNECTIONS LESS THAN 600mm DIAMETER.

FRAME AND COVER IS BASED ON EJ CASTING MODEL 1040 FRAME AND MODEL 1040A COVER. ALTERNATE CIRCULAR FRAME AND COVER PRODUCT MAY BE PROVIDED WITH ENGINEER APPROVED EQUAL.

## NOTE

- 1. REFER TO STANDARD DRAWING 2-5-1, 2-7-1 AND 2-8-1 FOR GENERAL NOTES PERTAINING TO PRECAST MAINTENANCE HOLES.
- 2. FRAME TO BE ATTACHED DIRECTLY TO PRECAST MAINTENANCE HOLE TOP. REFER TO STANDARD DRAWINGS 2-6-7 AND 2-6-8.