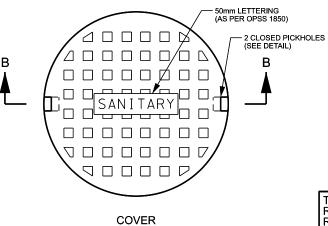

## NOTE:

ALL SANITARY MAINTENANCE HOLE FRAME AND COVERS WITH NON-PENETRATING LIFT HOLES MUST HAVE COVER GASKETS. NO INFLOW REDUCTION DISHES ARE REQUIRED