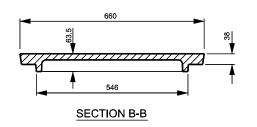

THIS FRAME AND COVER IS INTENDED TO BE UTILIZED FOR REPLACEMENT OF EXISTING CIRCULAR FRAME AND COVERS. REFER TO STANDARD DRAWING 2-6-2 FOR PREFERRED HEAVY DUTY 745mm CIRCULAR FRAME AND COVER.

NOTE: 660mm FRAME AND COVERS TO BE USED ON CHAMBERS WITH PIPE CONNECTIONS LESS THAN 600mm DIAMETER.