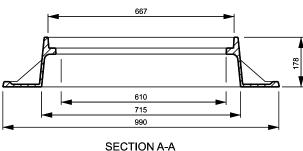

## NOTE

- 1. REFER TO STANDARD DRAWING 2-5-1, 2-7-1 AND 2-8-1 FOR GENERAL NOTES PERTAINING TO PRECAST MAINTENANCE HOLES.
- 2. FRAME TO BE ATTACHED DIRECTLY TO PRECAST MAINTENANCE HOLE TOP. REFER TO STANDARD DRAWINGS 2-6-7 AND 2-6-8.