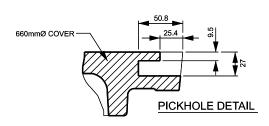

THIS FRAME AND COVER IS INTENDED TO BE UTILIZED FOR REPLACEMENT OF EXISTING CIRCULAR FRAME AND COVERS. REFER TO STANDARD DRAWING 2-6-2 FOR PREFERRED HEAVY DUTY 745mm CIRCULAR FRAME AND COVER.

NOTE: 660mm FRAME AND COVERS TO BE USED ON CHAMBERS WITH PIPE CONNECTIONS LESS THAN 600mm DIAMETER.

FRAME AND COVER IS BASED ON EJ CASTING MODEL 1040 FRAME AND MODEL 1040A COVER. ALTERNATE CIRCULAR FRAME AND COVER PRODUCT MAY BE PROVIDED WITH ENGINEER APPROVED EQUAL.

**PUBLIC WORKS** STANDARD DRAWING

MAINTENANCE HOLE APPURTENANCES **HEAVY DUTY 660mm CIRCULAR** FRAME AND COVER

**REV. DATE: DECEMBER 2023** 

| REVISION NUMBER: 3 | FOR REVISION TRACKING<br>REFER TO STD. DWG. 2-0-2 |  |
|--------------------|---------------------------------------------------|--|
| APPROVED BY        | DRAWN BY                                          |  |
| L.L.               | AINLEY GROUP                                      |  |
| STD. DWG. NUMBER   | SCALE                                             |  |
| 2-6-1              | N.T.S.                                            |  |