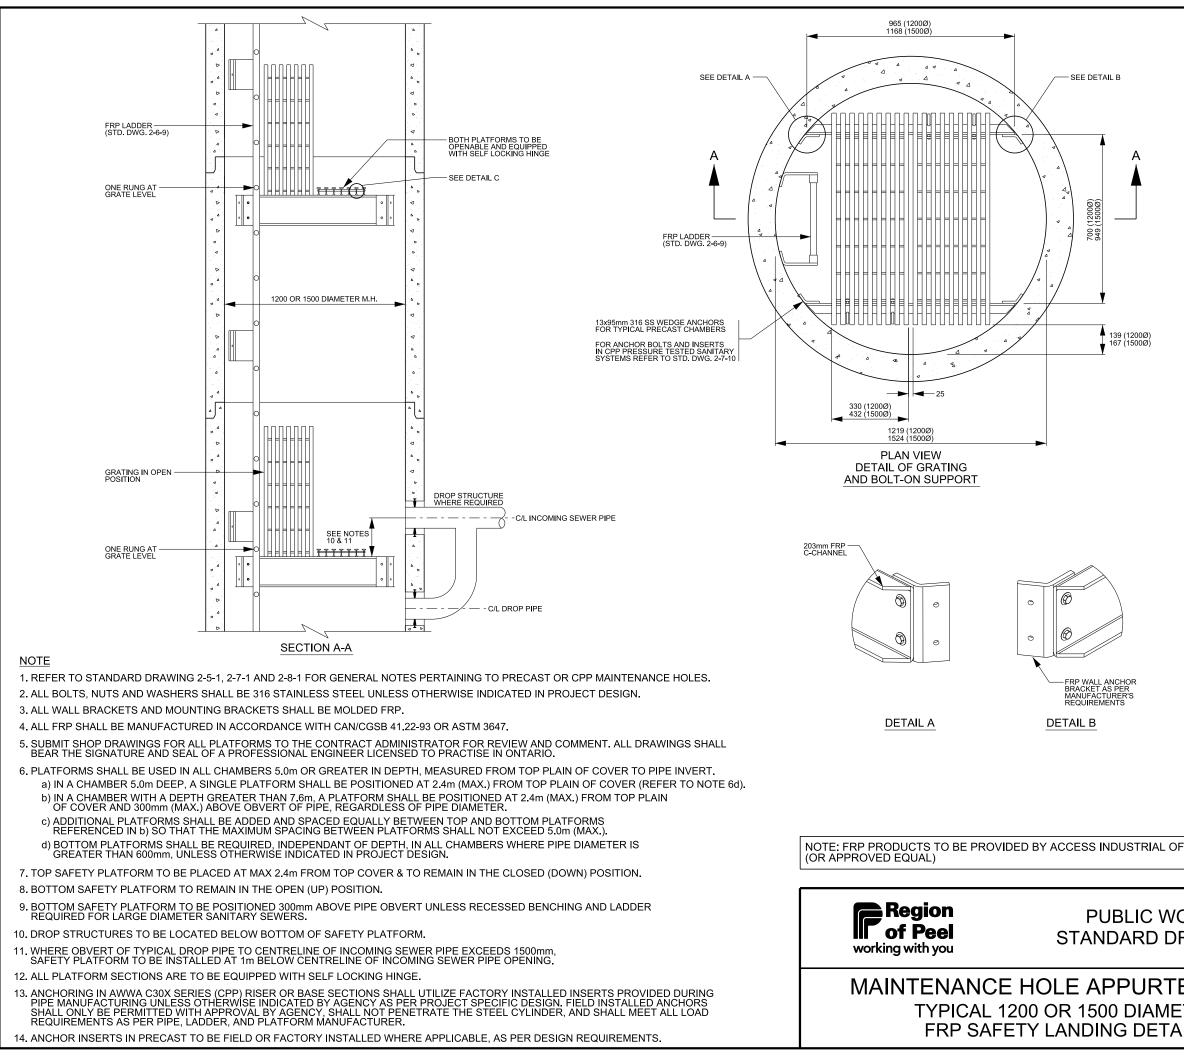

| MAINTENANCE<br>HOLE DIAMETER                                                                                                                                                       | NUMBER OF<br>PLATFORMS | MIN. WIDTH<br>OF PLATFORM<br>SECTIONS |  |  |  |
|------------------------------------------------------------------------------------------------------------------------------------------------------------------------------------|------------------------|---------------------------------------|--|--|--|
| 1200                                                                                                                                                                               | 2                      | 330mm                                 |  |  |  |
| 1500                                                                                                                                                                               | 2                      | 432mm                                 |  |  |  |
| 1800                                                                                                                                                                               | 3                      | 381mm                                 |  |  |  |
| 2400                                                                                                                                                                               | 4                      | 381mm                                 |  |  |  |
| SAFETY PLATFORMS AND CONFIGURATIONS AS PER<br>MANUFACTURER'S REQUIREMENTS, SUBMIT SHOP<br>DRAWINGS AS PER NOTE 5, REFER TO STD, DWG, 2-6-15<br>FOR TYPICAL PLATFORM CONFIGURATIONS |                        |                                       |  |  |  |