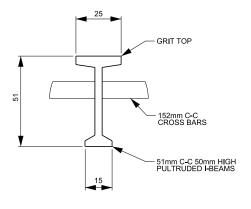

| MAINTENANCE<br>HOLE DIAMETER                                                                                                                                                       | NUMBER OF<br>PLATFORMS | MIN. WIDTH<br>OF PLATFORM<br>SECTIONS |  |  |  |
|------------------------------------------------------------------------------------------------------------------------------------------------------------------------------------|------------------------|---------------------------------------|--|--|--|
| 1200                                                                                                                                                                               | 2                      | 330mm                                 |  |  |  |
| 1500                                                                                                                                                                               | 2                      | 432mm                                 |  |  |  |
| 1800                                                                                                                                                                               | 3                      | 381mm                                 |  |  |  |
| 2400                                                                                                                                                                               | 4                      | 381mm                                 |  |  |  |
| SAFETY PLATFORMS AND CONFIGURATIONS AS PER<br>MANUFACTURER'S REQUIREMENTS, SUBMIT SHOP<br>DRAWINGS AS PER NOTE 5, REFER TO STD, DWG, 2-6-15<br>FOR TYPICAL PLATFORM CONFIGURATIONS |                        |                                       |  |  |  |