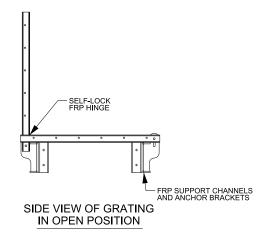

| MAINTENANCE<br>HOLE DIAMETER                                                                                                                                                       | NUMBER OF<br>PLATFORMS | MIN. WIDTH<br>OF PLATFORM<br>SECTIONS |  |  |  |
|------------------------------------------------------------------------------------------------------------------------------------------------------------------------------------|------------------------|---------------------------------------|--|--|--|
| 1200                                                                                                                                                                               | 2                      | 330mm                                 |  |  |  |
| 1500                                                                                                                                                                               | 2                      | 432mm                                 |  |  |  |
| 1800                                                                                                                                                                               | 3                      | 381mm                                 |  |  |  |
| 2400                                                                                                                                                                               | 4                      | 381mm                                 |  |  |  |
| SAFETY PLATFORMS AND CONFIGURATIONS AS PER<br>MANUFACTURER'S REQUIREMENTS, SUBMIT SHOP<br>DRAWINGS AS PER NOTE 5, REFER TO STD, DWG, 2-6-15<br>FOR TYPICAL PLATFORM CONFIGURATIONS |                        |                                       |  |  |  |