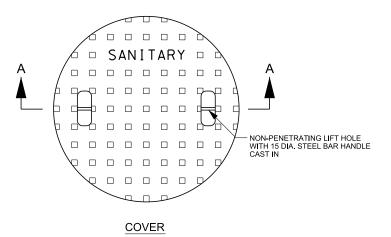

## **COVER OPTION WITH** NON-PENETRATING LIFT HOLES

NOTE: COVER GASKETS TO BE PROVIDED AS PER PROJECT DESIGN

SANITARY MAINTENANCE HOLE FRAME AND COVERS TO HAVE INFLOW REDUCTION DISHES C/W GASKETS IF LOCATED IN LOW POINT, ROAD SAG, OR IN OVERLAND FLOW ROUTE, AS PER PROJECT DESIGN, APPLICATION OF THIS MEASURE OR WATERTIGHT FRAME AND COVER SHALL BE SPECIFIED BY PROJECT ENGINEER.

## <u>NOTE</u>

- 1. REFER TO STANDARD DRAWING 2-5-1, 2-7-1 AND 2-8-1 FOR GENERAL NOTES PERTAINING TO PRECAST MAINTENANCE HOLES.
- 2. THE WORD "SANITARY" TO BE CAST INTO COVER WITH 50mm LETTERS.
- 3. COVER PATTERN AS PER CANRON 579 UNPERFORATED OR SIMILAR.
- 4. FRAME TO BE ATTACHED DIRECTLY TO PRECAST MAINTENANCE HOLE TOP. REFER TO STANDARD DRAWINGS 2-6-7 AND 2-6-8.