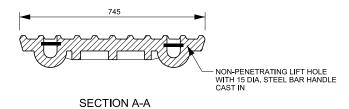

## SECTION B-B

THIS FRAME AND COVER SYSTEM IS INTENDED FOR INSTALLATION WITHIN THE R.O.W.

NOTE: 745mm FRAME AND COVERS TO BE USED ON CHAMBERS WITH PIPE CONNECTIONS EQUAL TO OR GREATER THAN 600mm DIAMETER.

NOTE: THIS DRAWING IS BASED ON OPSD 401.020 AND SHOULD BE READ IN CONJUNCTION WITH ALL APPLICABLE ASSOCIATED OPSD DRAWINGS AND REVISIONS.