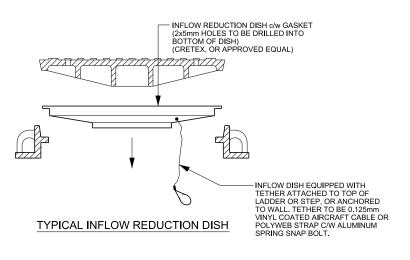

## **COVER OPTION WITH** NON-PENETRATING LIFT HOLES

NOTE: COVER GASKETS TO BE PROVIDED AS PER PROJECT DESIGN

SANITARY MAINTENANCE HOLE FRAME AND COVERS TO HAVE INFLOW REDUCTION DISHES C/W GASKETS IF LOCATED IN LOW POINT, ROAD SAG, OR IN OVERLAND FLOW ROUTE, AS PER PROJECT DESIGN, APPLICATION OF THIS MEASURE OR WATERTIGHT FRAME AND COVER SHALL BE SPECIFIED BY PROJECT ENGINEER.