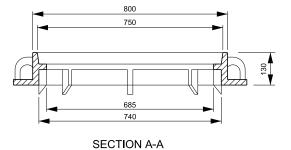

THIS FRAME AND COVER SYSTEM IS INTENDED FOR INSTALLATION WITHIN THE R.O.W.

NOTE: 745mm FRAME AND COVERS TO BE USED ON CHAMBERS WITH PIPE CONNECTIONS EQUAL TO OR GREATER THAN 600mm DIAMETER.

NOTE: THIS DRAWING IS BASED ON OPSD 401.020 AND SHOULD BE READ IN CONJUNCTION WITH ALL APPLICABLE ASSOCIATED OPSD DRAWINGS AND REVISIONS.