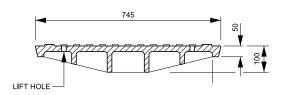

## **COVER OPTION WITH** NON-PENETRATING LIFT HOLES

NOTE: COVER GASKETS TO BE PROVIDED AS PER PROJECT DESIGN

SANITARY MAINTENANCE HOLE FRAME AND COVERS TO HAVE INFLOW REDUCTION DISHES C/W GASKETS IF LOCATED IN LOW POINT, ROAD SAG, OR IN OVERLAND FLOW ROUTE, AS PER PROJECT DESIGN, APPLICATION OF THIS MEASURE OR WATERTIGHT FRAME AND COVER SHALL BE SPECIFIED BY PROJECT ENGINEER.