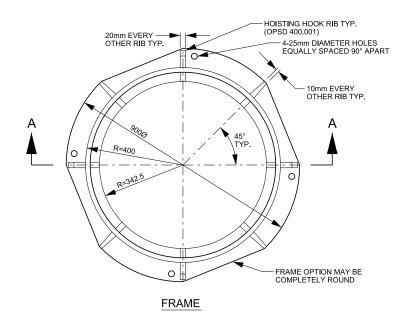

THIS FRAME AND COVER SYSTEM IS INTENDED FOR INSTALLATION WITHIN THE R.O.W.

NOTE: 745mm FRAME AND COVERS TO BE USED ON CHAMBERS WITH PIPE CONNECTIONS EQUAL TO OR GREATER THAN 600mm DIAMETER.

NOTE: THIS DRAWING IS BASED ON OPSD 401.020 AND SHOULD BE READ IN CONJUNCTION WITH ALL APPLICABLE ASSOCIATED OPSD DRAWINGS AND REVISIONS.

## <u>NOTE</u>

- 1. REFER TO STANDARD DRAWING 2-5-1, 2-7-1 AND 2-8-1 FOR GENERAL NOTES PERTAINING TO PRECAST MAINTENANCE HOLES.
- 2. THE WORD "SANITARY" TO BE CAST INTO COVER WITH 50mm LETTERS.
- 3. COVER PATTERN AS PER CANRON 579 UNPERFORATED OR SIMILAR.
- 4. FRAME TO BE ATTACHED DIRECTLY TO PRECAST MAINTENANCE HOLE TOP. REFER TO STANDARD DRAWINGS 2-6-7 AND 2-6-8.