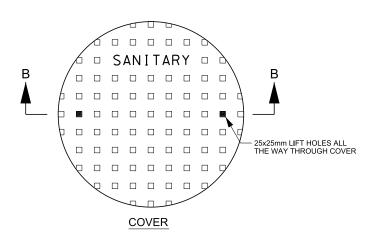

## <u>NOTE</u>

- 1. REFER TO STANDARD DRAWING 2-5-1, 2-7-1 AND 2-8-1 FOR GENERAL NOTES PERTAINING TO PRECAST MAINTENANCE HOLES.
- 2. THE WORD "SANITARY" TO BE CAST INTO COVER WITH 50mm LETTERS.
- 3. COVER PATTERN AS PER CANRON 579 UNPERFORATED OR SIMILAR.
- 4. FRAME TO BE ATTACHED DIRECTLY TO PRECAST MAINTENANCE HOLE TOP. REFER TO STANDARD DRAWINGS 2-6-7 AND 2-6-8.

## **COVER OPTION WITH** NON-PENETRATING LIFT HOLES

NOTE: COVER GASKETS TO BE PROVIDED AS PER PROJECT DESIGN

SANITARY MAINTENANCE HOLE FRAME AND COVERS TO HAVE INFLOW REDUCTION DISHES C/W GASKETS IF LOCATED IN LOW POINT, ROAD SAG, OR IN OVERLAND FLOW ROUTE, AS PER PROJECT DESIGN, APPLICATION OF THIS MEASURE OR WATERTIGHT FRAME AND COVER SHALL BE SPECIFIED BY PROJECT ENGINEER.