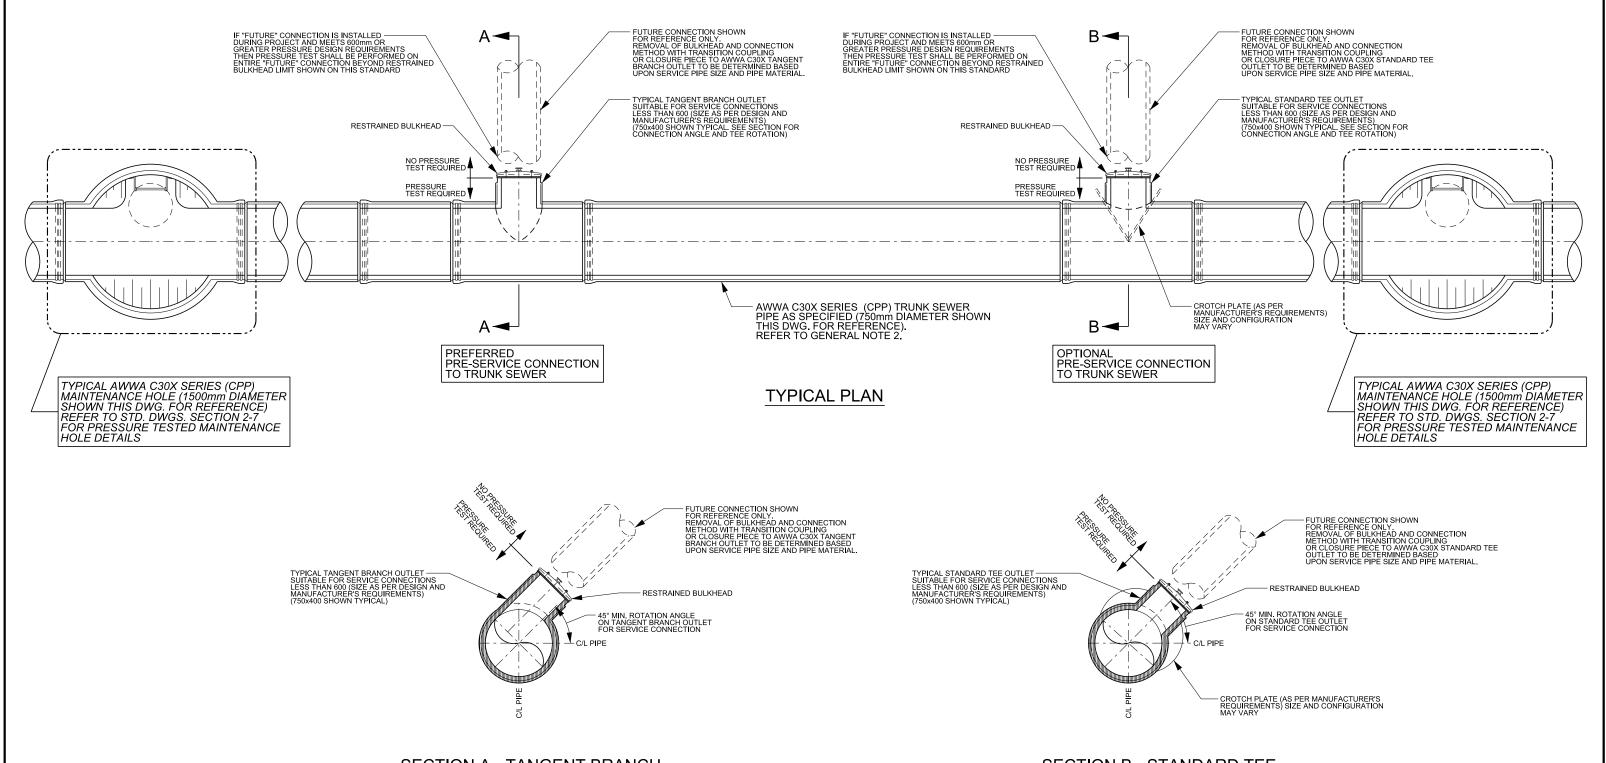

## **SECTION A - TANGENT BRANCH**

PREFERRED PRE-SERVICE CONNECTION TO TRUNK SEWER (DEPENDING UPON TRUNK MAIN AND BRANCH SIZING AND MANUFACTURER'S REQUIREMENTS)

## SECTION B - STANDARD TEE

OPTIONAL PRE-SERVICE CONNECTION TO TRUNK SEWER (DEPENDING UPON TRUNK MAIN AND BRANCH SIZING AND MANUFACTURER'S REQUIREMENTS)

| Region of Peel   | on  |
|------------------|-----|
| III of Peel      | eel |
| working with you | you |

N.T.S.

NEW AWWA C30X SERIES (CPP) PRESSURE TESTED SANITARY SYSTEMS TYPICAL AWWA C30X SERIES (CPP) TRUNK SEWER WITH PRE-SERVICE OUTLET (CPP) FOR FUTURE SERVICE CONNECTION

- 1. REFER TO STANDARD DRAWING 2-7-1 FOR GENERAL NOTES PERTAINING TO CPP MAINTENANCE HOLES.
- 2. AWWA C302, C301, C300 MAY BE USED AS PER PROJECT DESIGN AND AS APPROVED BY REGION AND PROJECT ENGINEER.