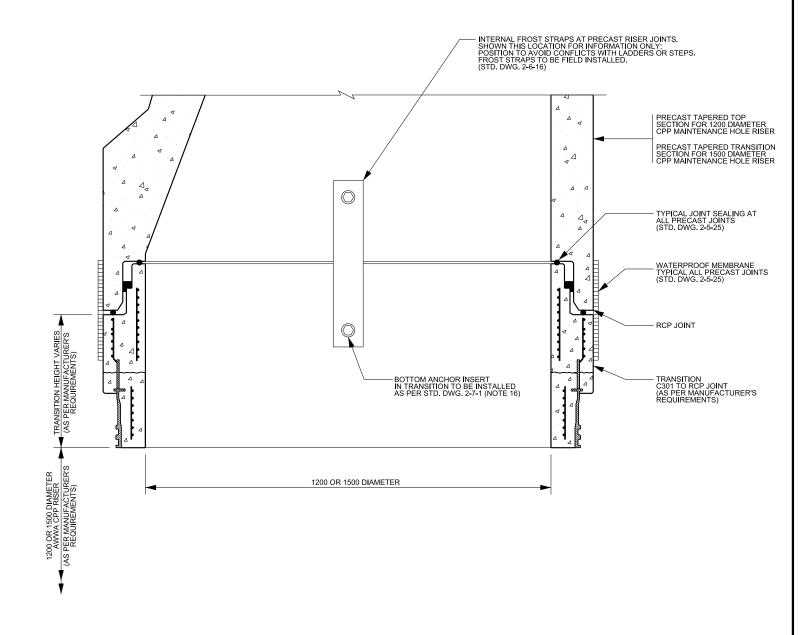

## **NOTE**

- 1. REFER TO STANDARD DRAWING 2-7-1 FOR GENERAL NOTES PERTAINING TO CPP MAINTENANCE HOLES.
- 2. FROST STRAPS ARE ONLY REQUIRED ON NON AWWA C30X SERIES (CPP) JOINTS AS PER STD. DWG. 2-6-16.
- 3. 316 STAINLESS STEEL HARDWARE TO BE USED AS A MINIMUM STANDARD.

| Region<br>of Peel<br>working with you                       | PUBLIC WORKS<br>STANDARD DRAWING | REV. DATE: AUGUST 2020 |                                                   |
|-------------------------------------------------------------|----------------------------------|------------------------|---------------------------------------------------|
|                                                             |                                  | REVISION NUMBER: 2     | FOR REVISION TRACKING<br>REFER TO STD. DWG. 2-0-2 |
|                                                             |                                  | APPROVED BY            | DRAWN BY                                          |
| NEW AWWA C30X SERIES (CPP) PRESSURE TESTED SANITARY SYSTEMS |                                  | A.P.                   | AINLEY GROUP                                      |
| CPP TO PRECAST CONCRETE RISER                               |                                  | STD. DWG. NUMBER       | SCALE                                             |
| TRANSITION DETAIL                                           |                                  | 2-7-9                  | N.T.S.                                            |