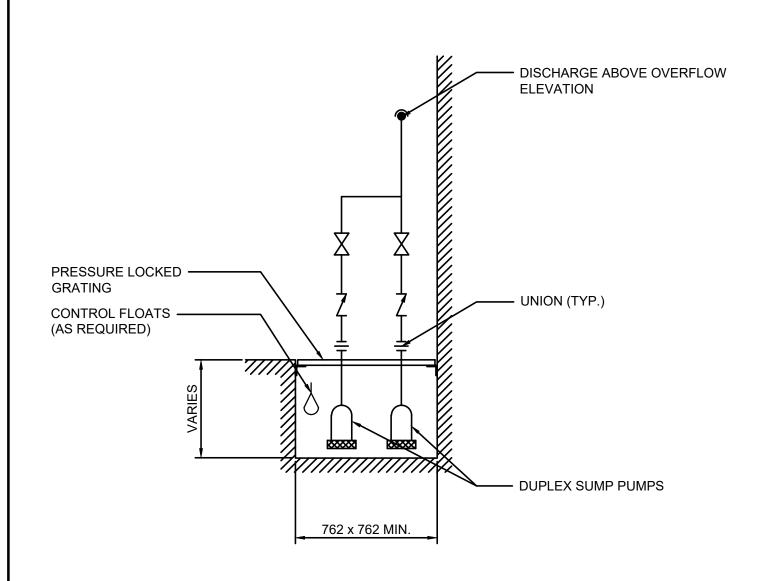

## NOTES:

- 1. PROVIDE PUMP DISCHARGE BOOT, GUIDE RAIL AND LIFTING DAVIT TO FACILITATE PUMP REMOVAL FROM SUMP PIT
- 2. DISCHARGE PIPING SHALL BE MINIMUM 50mm SCHEDULE 40 GALVANIZED STEEL. INCLUDE SUPPORTS AS REQUIRED.
- 3. LOCATE CONTROL PANEL OUTSIDE CONFINED SPACE IN BUILDING.

| Region<br>of Peel<br>working with you          | PUBLIC WORKS<br>STANDARD DRAWING | REV. DATE: APRIL 2021       |                         |
|------------------------------------------------|----------------------------------|-----------------------------|-------------------------|
|                                                |                                  | APPROVED BY<br>MNB          | DRAWN BY<br>GM BluePlan |
| SEWAGE PUMPING STATION DUPLEX SUMP PUMP DETAIL |                                  | STD. DWG. NUMBER<br>SPS-114 | SCALE<br>Not to Scale   |