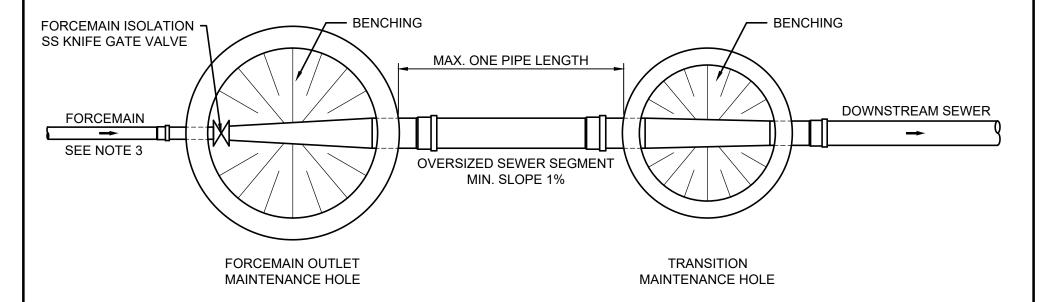

## NOTES:

- 1. OVERSIZED SEWER SEGMENT TO BE DESIGNED TO ACCOMMODATE THE HYDRAULIC TRANSITION FROM PRESSURE TO GRAVITY FLOW.
- 2. APPLY CORROSION PROTECTIVE COATING TO ALL CONCRETE SURFACES IN FORCEMAIN OUTLET MAINTENANCE HOLE.
- 3. DESIGN FORCEMAIN OUTLET PROFILE SUCH THAT NO MORE THAN ONE PIPE LENGTH DRAINS WHEN PUMPS ARE OFF.

| Region of Peel working with you | PUBLIC WORKS<br>STANDARD DRAWING | REV. DATE: APRIL 2021       |                       |
|---------------------------------|----------------------------------|-----------------------------|-----------------------|
|                                 |                                  | APPROVED BY                 | DRAWN BY              |
| SINGLE FORCEMAIN OUTLET CHAMBER |                                  | MNB                         | GMBluePlan            |
|                                 |                                  | STD. DWG. NUMBER<br>SPS-117 | SCALE<br>Not to Scale |