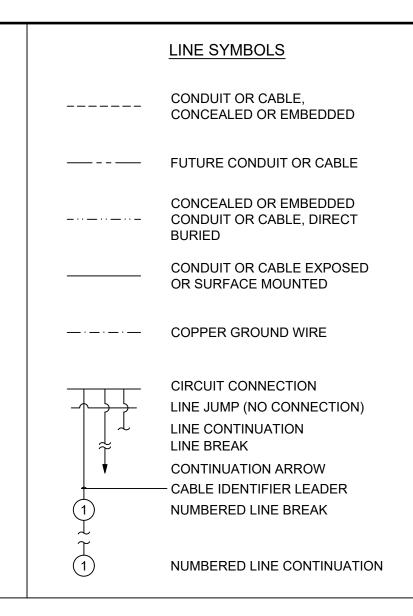

--|----------------------------------------|-------------------|
| BREAK ON<br>RISE |             | 0-0             | oTo                         | oLo                | olo                                    | 0-0               |
| MAKE ON<br>RISE  |             | A°              | $\mathcal{S}_{\mathcal{O}}$ | ₽ <sup>0</sup>     | ~~~~~~~~~~~~~~~~~~~~~~~~~~~~~~~~~~~~~~ | 00                |
| BREAK ON<br>FALL |             | 9               | 00                          | р<br>Д             | ملہ                                    | 9                 |
| MAKE ON<br>FALL  |             | 0-0             | ofo                         | ofo                | 010                                    | 0-0               |

Region of Peel working with you SEWAGE PUMPING STATION ELECTRICAL LEGEND



## PILOT DEVICE CONTACT SCHEDULE

| PUBLIC WORKS                | REV. DATE: JULY 2021        |                       |  |  |
|-----------------------------|-----------------------------|-----------------------|--|--|
|                             | APPROVED BY                 | DRAWN BY<br>ERAMOSA   |  |  |
| MPING STATION<br>CAL LEGEND | STD. DWG. NUMBER<br>SPS-201 | SCALE<br>Not to Scale |  |  |