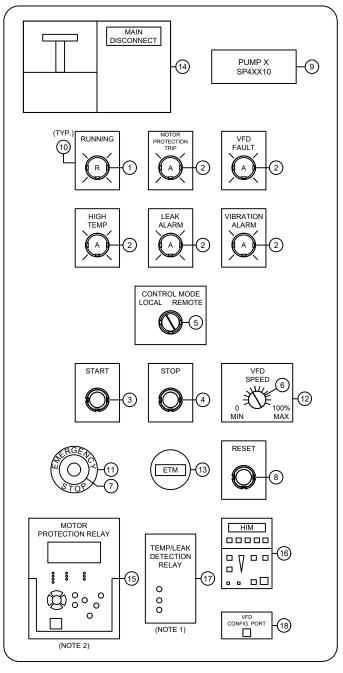

MAIN DISCONNECT -(14) -9 SP4XX10 CONTROL MODE LOCAL REMOTE **(**5) MOTOR PROTECTION RELAY 00000 TEMP/LEAK DETECTION RELAY . . . . 0 00 0 CONFIG. PORT

| BILL OF MATERIALS |                                                                                                 |  |  |
|-------------------|-------------------------------------------------------------------------------------------------|--|--|
| ITEM              | EQUIPMENT DESCRIPTION                                                                           |  |  |
| 1                 | PILOT LIGHT - RED, 30mm                                                                         |  |  |
| 2                 | PILOT LIGHT - AMBER, 30mm                                                                       |  |  |
| 3                 | PUSH BUTTON, RED, FLUSH HEAD                                                                    |  |  |
| 4                 | PUSH BUTTON, GREEN, EXTENDED HEAD                                                               |  |  |
| 5                 | 2 POSITION SELECTOR SWITCH, KNOB LEVER, BLACK                                                   |  |  |
| 6                 | SPEED POTENTIOMETER                                                                             |  |  |
| 7                 | PUSH BUTTON, RED, MUSHROOM HEAD, TWIST RELEASE, YELLOW BACKING PLATE                            |  |  |
| 8                 | PUSH BUTTON, BLACK, FLUSH HEAD                                                                  |  |  |
| 9                 | LAMACOID, WHITE W/BLACK 20mm LETTERS                                                            |  |  |
| 10                | ENGRAVED LEGEND PLATE, ALUMINUM W/BLACK LETTERS (8mm)                                           |  |  |
| 11                | LEGEND PLATE, E-STOP, ROUND, 60mm                                                               |  |  |
| 12                | ENGRAVED LEGEND PLATE, FOR POTENTIOMETER 0 - 100% W/GRADUATED MARKINGS ALUMINUM W/BLACK LETTERS |  |  |
| 13                | ELAPSED TIME METERS (ETM)                                                                       |  |  |
| 14                | MAIN DISCONNECT                                                                                 |  |  |
| 15                | MOTOR PROTECTION RELAY                                                                          |  |  |
| 16                | VFD/RVSS/SMART OVERLOAD HUMAN INTERFACE MODULE (HIM)                                            |  |  |
| 17                | THERMAL/LEAK DETECTION RELAY                                                                    |  |  |
| 18                | CONFIGURATION PORT                                                                              |  |  |

FVNR PUMP CONTROLS ON MCC

VFD PUMP CONTROLS ON MCC

SOFT STARTER PUMP CONTROLS ON MCC

| F       | Region     |   |
|---------|------------|---|
|         | f Pee      |   |
| working | g with you | 3 |

**PUBLIC WORKS** STANDARD DRAWING

REV. DATE: JULY 2021 APPROVED BY DRAWN BY ERAMOSA

SCALE

Not to Scale

STD. DWG. NUMBER

SPS-209

PUMP X - PUMP CONTROLS PANEL LAYOUTS

## NOTES:

- INCLUDE FOR SUBMERSIBLE PUMPS WITH TEMPERATURE AND LEAK DETECTION CAPABILITIES. INCLUDE FOR MOTORS GREATER THAN OR EQUAL TO 30HP.
- PHYSICAL CONFIGURATION PORT TYPE TO BE DETERMINED DURING THE DESIGN STAGE.