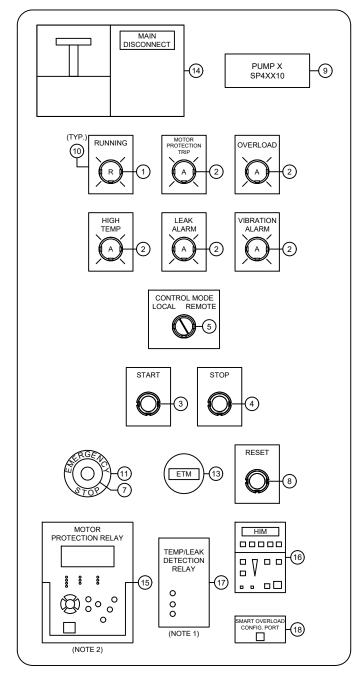

MAIN DISCONNECT -(14) -9 SP4XX10 CONTROL MODE LOCAL REMOTE **(**5) MOTOR PROTECTION RELAY 00000 TEMP/LEAK DETECTION RELAY . . . . 0 00 0 CONFIG. PORT

| BILL OF MATERIALS |                                                                                                 |  |  |
|-------------------|-------------------------------------------------------------------------------------------------|--|--|
| ITEM              | EQUIPMENT DESCRIPTION                                                                           |  |  |
| 1                 | PILOT LIGHT - RED, 30mm                                                                         |  |  |
| 2                 | PILOT LIGHT - AMBER, 30mm                                                                       |  |  |
| 3                 | PUSH BUTTON, RED, FLUSH HEAD                                                                    |  |  |
| 4                 | PUSH BUTTON, GREEN, EXTENDED HEAD                                                               |  |  |
| 5                 | 2 POSITION SELECTOR SWITCH, KNOB LEVER, BLACK                                                   |  |  |
| 6                 | SPEED POTENTIOMETER                                                                             |  |  |
| 7                 | PUSH BUTTON, RED, MUSHROOM HEAD, TWIST RELEASE, YELLOW BACKING PLATE                            |  |  |
| 8                 | PUSH BUTTON, BLACK, FLUSH HEAD                                                                  |  |  |
| 9                 | LAMACOID, WHITE W/BLACK 20mm LETTERS                                                            |  |  |
| 10                | ENGRAVED LEGEND PLATE, ALUMINUM W/BLACK LETTERS (8mm)                                           |  |  |
| 11                | LEGEND PLATE, E-STOP, ROUND, 60mm                                                               |  |  |
| 12                | ENGRAVED LEGEND PLATE, FOR POTENTIOMETER 0 - 100% W/GRADUATED MARKINGS ALUMINUM W/BLACK LETTERS |  |  |
| 13                | ELAPSED TIME METERS (ETM)                                                                       |  |  |
| 14                | MAIN DISCONNECT                                                                                 |  |  |
| 15                | MOTOR PROTECTION RELAY                                                                          |  |  |
| 16                | VFD/RVSS/SMART OVERLOAD HUMAN INTERFACE MODULE (HIM)                                            |  |  |
| 17                | THERMAL/LEAK DETECTION RELAY                                                                    |  |  |
| 18                | CONFIGURATION PORT                                                                              |  |  |

FVNR PUMP CONTROLS ON MCC

VFD PUMP CONTROLS ON MCC

SOFT STARTER PUMP CONTROLS ON MCC

| F       | Region     |   |
|---------|------------|---|
|         | f Pee      |   |
| working | g with you | 3 |

**PUBLIC WORKS** STANDARD DRAWING

REV. DATE: JULY 2021 APPROVED BY DRAWN BY ERAMOSA

SCALE

Not to Scale

STD. DWG. NUMBER

SPS-209

PUMP X - PUMP CONTROLS PANEL LAYOUTS

## NOTES:

- INCLUDE FOR SUBMERSIBLE PUMPS WITH TEMPERATURE AND LEAK DETECTION CAPABILITIES. INCLUDE FOR MOTORS GREATER THAN OR EQUAL TO 30HP.
- PHYSICAL CONFIGURATION PORT TYPE TO BE DETERMINED DURING THE DESIGN STAGE.