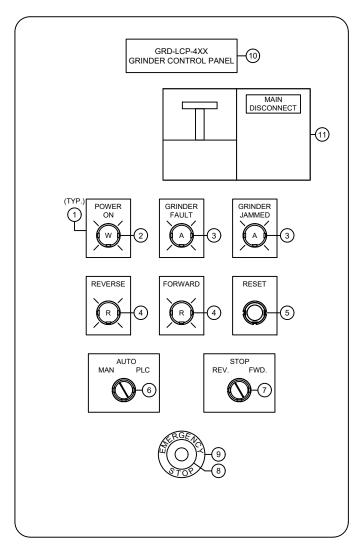

GRINDER CONTROL PANEL LAYOUT

| BILL OF MATERIALS |                                                                  |  |  |
|-------------------|------------------------------------------------------------------|--|--|
| ITEM              | EQUIPMENT DESCRIPTION                                            |  |  |
| 1                 | LAMACOID, WHITE W/BLACK 20mm LETTERS                             |  |  |
| 2                 | PILOT LIGHT - WHITE, 30mm                                        |  |  |
| 3                 | PILOT LIGHT - AMBER, 30mm                                        |  |  |
| 4                 | PILOT LIGHT - RED, 30mm                                          |  |  |
| 5                 | PUSH BUTTON, BLACK, FLUSH HEAD, 30mm                             |  |  |
| 6                 | 3 POSITION SELECTOR SWITCH, KNOB LEVER, BLACK, MAINTAINED, 30mm  |  |  |
| 7                 | 3 POSITION SELECTOR SWITCH, SPRING RETURN FROM BOTH, BLACK, 30MM |  |  |
| 8                 | PUSH BUTTON, RED, MUSHROOM HEAD, TWIST RELEASE                   |  |  |
| 9                 | LEGEND PLATE, E-STOP, ROUND, 60mm                                |  |  |
| 10                | ENGRAVED LEGEND PLATE, ALUMINUM W/BLACK LETTERS (8mm)            |  |  |
| 11                | MAIN DISCONNECT                                                  |  |  |