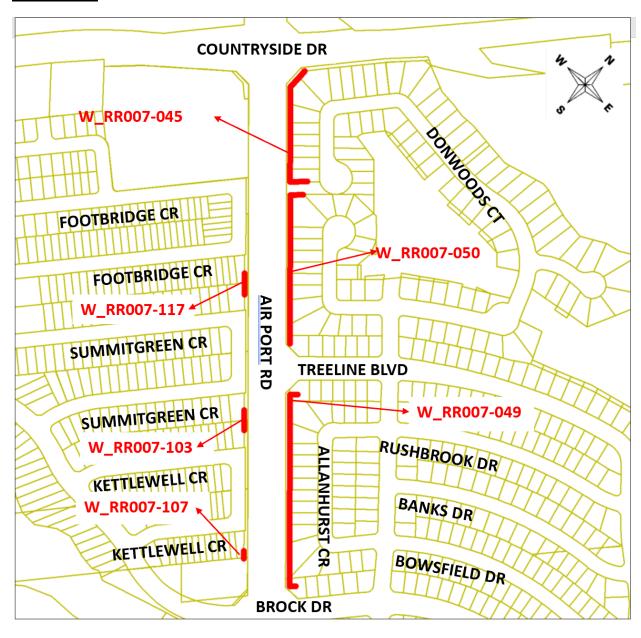

| Asset ID #         | W_RR007-048     |
|--------------------|-----------------|
| Regional Road Name | Airport Rd      |
| Jurisdiction       | Brampton        |
| Material           | Wood            |
| Length (m)         | 238.4           |
| Google LAT, Long   | 43.778,-79.7418 |

| Asset ID #         | W_RR007-108      |
|--------------------|------------------|
| Regional Road Name | Airport Rd       |
| Jurisdiction       | Brampton         |
| Material           | Wood             |
| Length (m)         | 35.9             |
| Google LAT, Long   | 43.7768,-79.7412 |

| Asset ID #         | W_RR007-062      |
|--------------------|------------------|
| Regional Road Name | Airport Rd       |
| Jurisdiction       | Brampton         |
| Material           | Wood             |
| Length (m)         | 303.6            |
| Google LAT, Long   | 43.7766,-79.7399 |

| Asset ID #         | W_RR007-109      |
|--------------------|------------------|
| Regional Road Name | Airport Rd       |
| Jurisdiction       | Brampton         |
| Material           | Wood             |
| Length (m)         | 62.5             |
| Google LAT, Long   | 43.7763,-79.7407 |

| Asset ID #         | W_RR007-110      |
|--------------------|------------------|
| Regional Road Name | Airport Rd       |
| Jurisdiction       | Brampton         |
| Material           | Wood             |
| Length (m)         | 11               |
| Google LAT, Long   | 43.7751,-79.7388 |

| Asset ID #         | W_RR007-064     |
|--------------------|-----------------|
| Regional Road Name | Airport Rd      |
| Jurisdiction       | Brampton        |
| Material           | Wood            |
| Length (m)         | 14.6            |
| Google LAT, Long   | 43.775,-79.7387 |

| Asset ID #         | W_RR007-061      |
|--------------------|------------------|
| Regional Road Name | Airport Rd       |
| Jurisdiction       | Brampton         |
| Material           | Wood             |
| Length (m)         | 80.3             |
| Google LAT, Long   | 43.7752,-79.7374 |