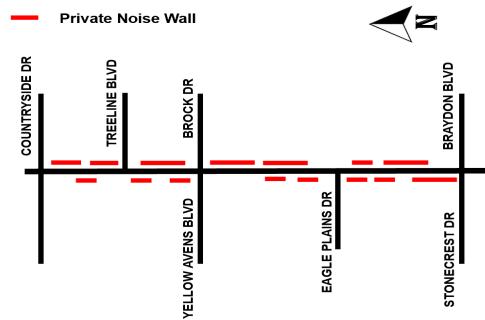

## **Asset Information**

| Asset ID #         | W_RR007-045      |
|--------------------|------------------|
| Regional Road Name | Airport Rd       |
| Jurisdiction       | Brampton         |
| Material           | Wood             |
| Length (m)         | 158.7            |
| Google LAT, Long   | 43.7826,-79.7481 |

| Asset ID #         | W_RR007-050      |
|--------------------|------------------|
| Regional Road Name | Airport Rd       |
| Jurisdiction       | Brampton         |
| Material           | Wood             |
| Length (m)         | 192              |
| Google LAT, Long   | 43.7816,-79.7467 |

| Asset ID #         | W_RR007-117     |
|--------------------|-----------------|
| Regional Road Name | Airport Rd      |
| Jurisdiction       | Brampton        |
| Material           | Wood            |
| Length (m)         | 25.5            |
| Google LAT, Long   | 43.7811,-79.747 |

| Asset ID #         | W_RR007-103      |
|--------------------|------------------|
| Regional Road Name | Airport Rd       |
| Jurisdiction       | Brampton         |
| Material           | Wood             |
| Length (m)         | 24               |
| Google LAT, Long   | 43.7801,-79.7455 |

| Asset ID #         | W_RR007-049      |
|--------------------|------------------|
| Regional Road Name | Airport Rd       |
| Jurisdiction       | Brampton         |
| Material           | Wood             |
| Length (m)         | 244.7            |
| Google LAT, Long   | 43.7799,-79.7444 |

| Asset ID #         | W_RR007-107      |
|--------------------|------------------|
| Regional Road Name | Airport Rd       |
| Jurisdiction       | Brampton         |
| Material           | Wood             |
| Length (m)         | 9.2              |
| Google LAT, Long   | 43.7791,-79.7442 |