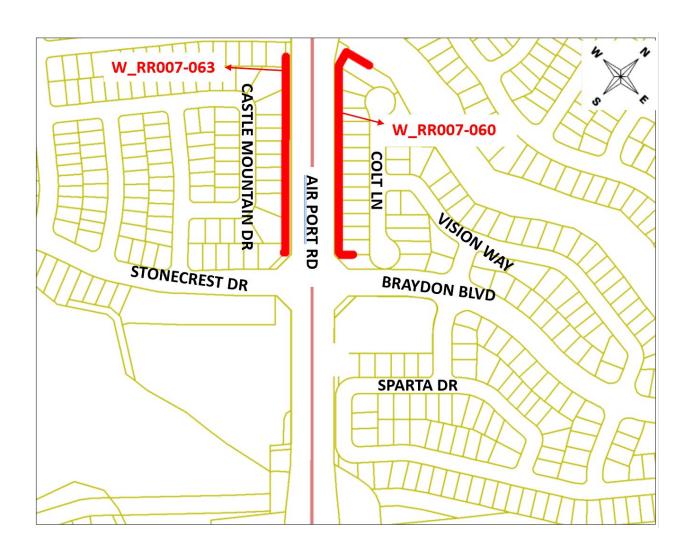

| Asset ID #         | W_RR007-063      |
|--------------------|------------------|
| Regional Road Name | Airport Rd       |
| Jurisdiction       | Brampton         |
| Material           | Wood             |
| Length (m)         | 206.9            |
| Google LAT, Long   | 43.7735,-79.7367 |

| Asset ID #         | W_RR007-060     |
|--------------------|-----------------|
| Regional Road Name | Airport Rd      |
| Jurisdiction       | Brampton        |
| Material           | Wood            |
| Length (m)         | 255.3           |
| Google LAT, Long   | 43.774,-79.7363 |